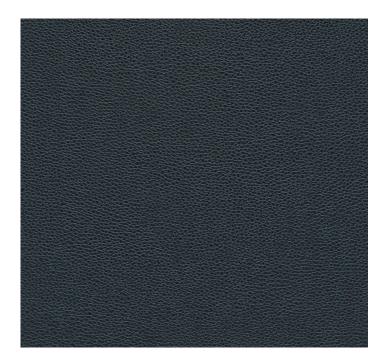

## posh textiles

Collection Name : Cosmopolitan Product Name : AMAZE-MARINE

#### **FABRIC INFORMATION**

ACT Symbols: ACT S

Cleaning: Fabric Care » WS (Water or Solvent), Bleach (4:1),

Denim, Ink dye resistant Weight: 850 GSM Shown Railroaded: No