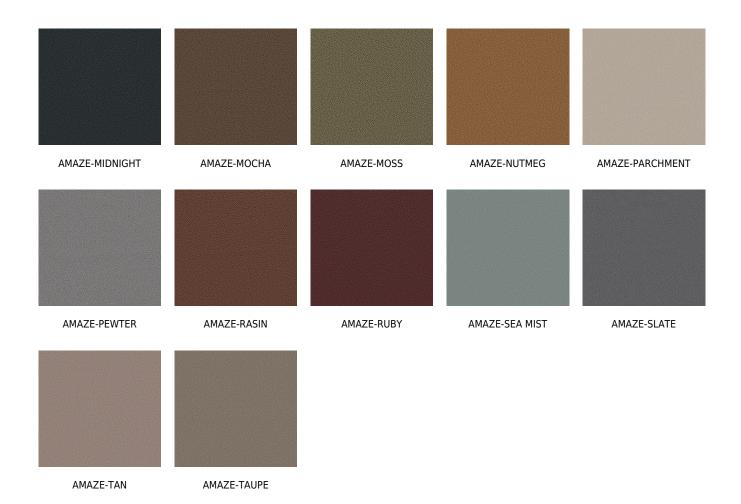

## posh textiles

Collection Name : Cosmopolitan Product Name : AMAZE-MARINE



#### **FABRIC INFORMATION**

ACT Symbols: ACT S

Cleaning: Fabric Care » WS (Water or Solvent), Bleach (4:1),

Denim, Ink dye resistant Weight: 850 GSM Shown Railroaded: No

#### **TECHNICAL SPECIFICATIONS**

Wear Test: 200000 Double Rubs (Wyzenbeek, Cotton Duck)

Fire Resistance: CAL117-2013, NFPA 260, IMO 8

Lightfastness: 2000 Hours

#### **APPLICATIONS**

Guestroom Seating
Wall Panels
Residential Seating
Food & Beverage Seating
Drapery
Headboard
Nightclub
Higher Education
Healthcare
Senior Living
Outdoor Seating
IMO

### **COLOR OPTIONS**



# posh textiles