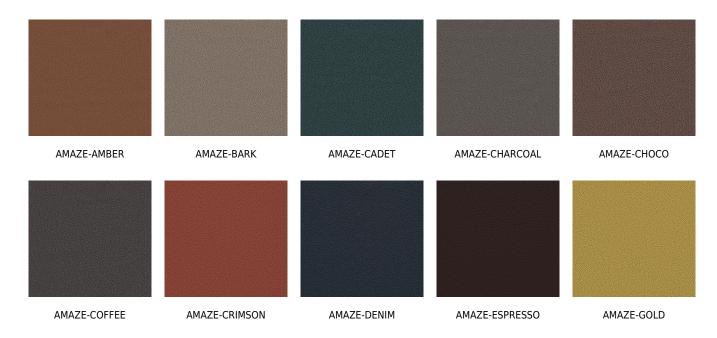

## posh textiles

Collection Name : Cosmopolitan Product Name : AMAZE-MARINE



#### **FABRIC INFORMATION**

ACT Symbols: ACT S

Cleaning: Fabric Care » WS (Water or Solvent), Bleach (4:1),

Denim, Ink dye resistant Weight: 850 GSM Shown Railroaded: No

#### **TECHNICAL SPECIFICATIONS**

Wear Test: 200000 Double Rubs (Wyzenbeek, Cotton Duck)

Fire Resistance: CAL117-2013, NFPA 260, IMO 8

Lightfastness: 2000 Hours

#### **APPLICATIONS**

Guestroom Seating
Wall Panels
Residential Seating
Food & Beverage Seating
Drapery
Headboard
Nightclub
Higher Education
Healthcare
Senior Living
Outdoor Seating
IMO

### **COLOR OPTIONS**



# posh textiles