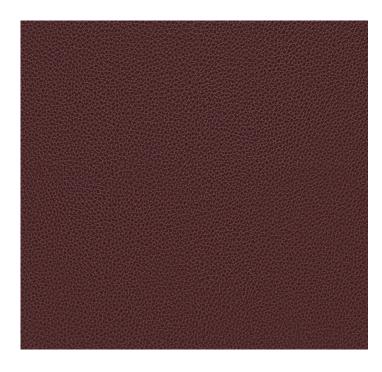

### Collection Name : Cosmopolitan Product Name : AMAZE-RUBY

#### ACT Symbols: 🖋 🛩 💥 🗛 Collection: Cosmopolitan Width: 55 inches Contents: 100% Silicone Color Family: Red Pattern: Solid & Textured 3 Years warrenty Repeat: Approx.None Cleaning: Fabric Care » WS (Water or Solvent), Bleach (4:1), Denim, Ink dye resistant Weight: 850 GSM Shown Railroaded: No