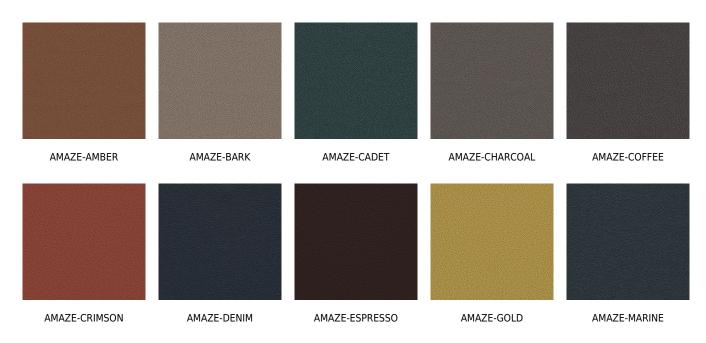

## posh textiles

Collection Name : Cosmopolitan Product Name : AMAZE-CHOCO



#### FABRIC INFORMATION

ACT Symbols: ACT S

Cleaning: Fabric Care » WS (Water or Solvent), Bleach (4:1),

Denim, Ink dye resistant Weight: 850 GSM Shown Railroaded: No

#### **TECHNICAL SPECIFICATIONS**

Wear Test: 200000 Double Rubs (Wyzenbeek, Cotton Duck)

Fire Resistance: CAL117-2013, NFPA 260, IMO 8

Lightfastness: 2000 Hours

#### **APPLICATIONS**

Guestroom Seating
Wall Panels
Residential Seating
Food & Beverage Seating
Drapery
Headboard
Nightclub
Higher Education
Healthcare
Senior Living
Outdoor Seating
IMO

### **COLOR OPTIONS**



# posh textiles