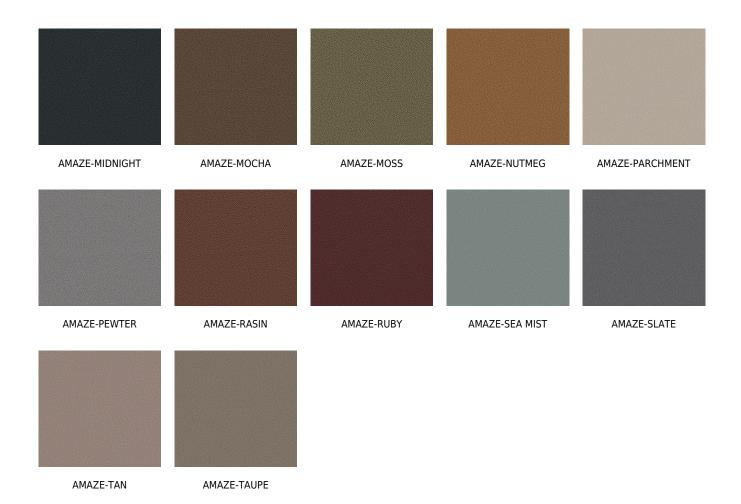

## posh textiles

Collection Name : Cosmopolitan Product Name : AMAZE-CHOCO



#### FABRIC INFORMATION

ACT Symbols: ACT S

Cleaning: Fabric Care » WS (Water or Solvent), Bleach (4:1),

Denim, Ink dye resistant Weight: 850 GSM Shown Railroaded: No

#### **TECHNICAL SPECIFICATIONS**

Wear Test: 200000 Double Rubs (Wyzenbeek, Cotton Duck)

Fire Resistance: CAL117-2013, NFPA 260, IMO 8

Lightfastness: 2000 Hours

#### **APPLICATIONS**

Guestroom Seating
Wall Panels
Residential Seating
Food & Beverage Seating
Drapery
Headboard
Nightclub
Higher Education
Healthcare
Senior Living
Outdoor Seating
IMO

### **COLOR OPTIONS**



# posh textiles