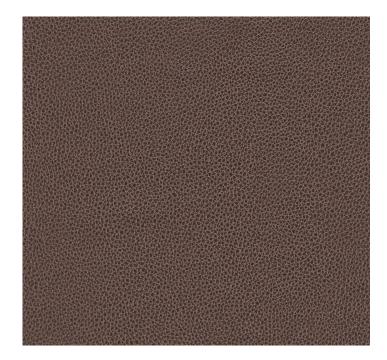

## posh textiles

Collection Name : Cosmopolitan Product Name : AMAZE-CHOCO

#### FABRIC INFORMATION

ACT Symbols: ACT S

Cleaning: Fabric Care » WS (Water or Solvent), Bleach (4:1),

Denim, Ink dye resistant Weight: 850 GSM Shown Railroaded: No