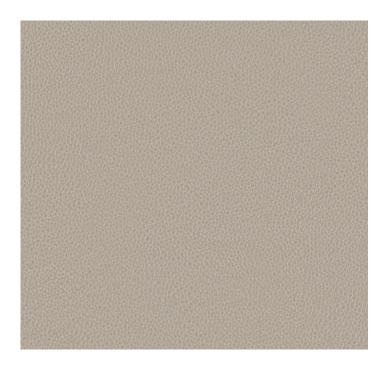

## Collection Name : Cosmopolitan Product Name : AMAZE-PARCHMENT

#### ACT Symbols: # 🖉 🗮 🛧 🕰 Collection: Cosmopolitan Width: 55 inches Contents: 100% Silicone Color Family: Neutral Pattern: Solid & Textured 3 Years warrenty Repeat: Approx.None Cleaning: Fabric Care » WS (Water or Solvent), Bleach (4:1), Denim, Ink dye resistant Weight: 850 GSM Shown Railroaded: No