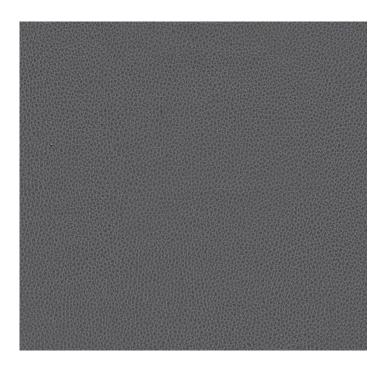

# Collection Name : Cosmopolitan Product Name : AMAZE-SLATE

#### FABRIC INFORMATION

ACT Symbols: # 🖉 🗮 🛧 🕰 Collection: Cosmopolitan Width: 55 inches Contents: 100% Silicone Color Family: Gray Pattern: Solid & Textured 3 Years warrenty Repeat: Approx.None Cleaning: Fabric Care » WS (Water or Solvent), Bleach (4:1), Denim, Ink dye resistant Weight: 850 GSM Shown Railroaded: No