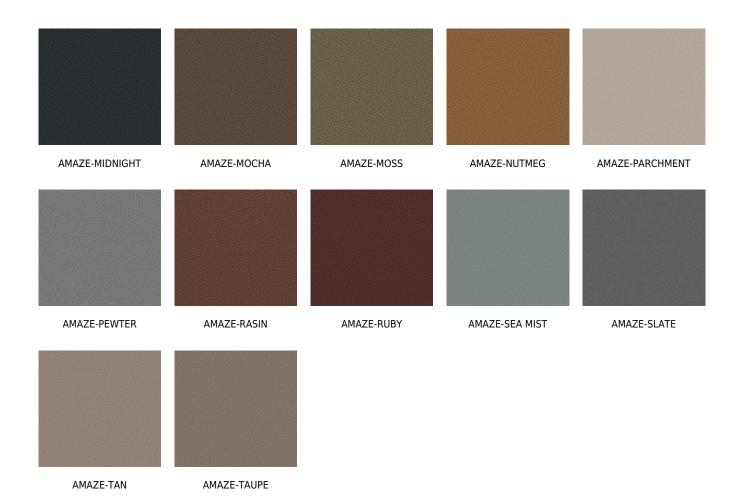

## posh textiles

Collection Name : Cosmopolitan Product Name : AMAZE-CADET



#### **FABRIC INFORMATION**

ACT Symbols: ACT S

Cleaning: Fabric Care » WS (Water or Solvent), Bleach (4:1),

Denim, Ink dye resistant Weight: 850 GSM Shown Railroaded: No

#### **TECHNICAL SPECIFICATIONS**

Wear Test: 200000 Double Rubs (Wyzenbeek, Cotton Duck)

Fire Resistance: CAL117-2013, NFPA 260, IMO 8

Lightfastness: 2000 Hours

#### **APPLICATIONS**

Guestroom Seating
Wall Panels
Residential Seating
Food & Beverage Seating
Drapery
Headboard
Nightclub
Higher Education
Healthcare
Senior Living
Outdoor Seating
IMO

### **COLOR OPTIONS**



# posh textiles