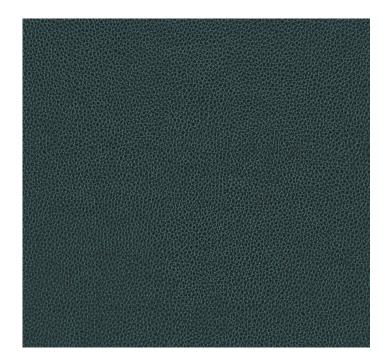

## posh textiles

Collection Name : Cosmopolitan Product Name : AMAZE-CADET



#### **FABRIC INFORMATION**

ACT Symbols: ACT S

Cleaning: Fabric Care » WS (Water or Solvent), Bleach (4:1),

Denim, Ink dye resistant Weight: 850 GSM Shown Railroaded: No

#### **TECHNICAL SPECIFICATIONS**

Wear Test: 200000 Double Rubs (Wyzenbeek, Cotton Duck)

Fire Resistance: CAL117-2013, NFPA 260, IMO 8

Lightfastness: 2000 Hours

#### **APPLICATIONS**

Guestroom Seating
Wall Panels
Residential Seating
Food & Beverage Seating
Drapery
Headboard
Nightclub
Higher Education
Healthcare
Senior Living
Outdoor Seating
IMO

### **COLOR OPTIONS**



# posh textiles