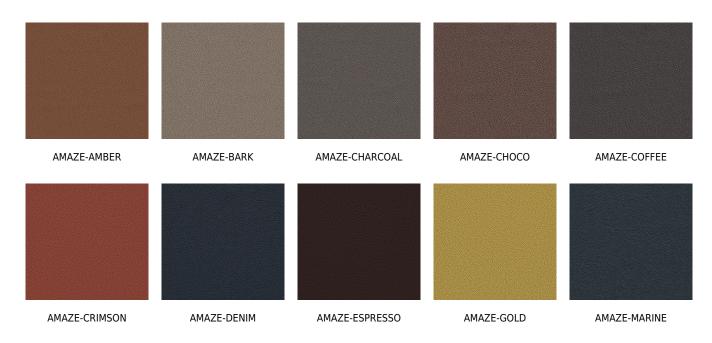

## posh textiles

Collection Name : Cosmopolitan Product Name : AMAZE-CADET



#### **FABRIC INFORMATION**

ACT Symbols: ACT S

Cleaning: Fabric Care » WS (Water or Solvent), Bleach (4:1),

Denim, Ink dye resistant Weight: 850 GSM Shown Railroaded: No

#### **TECHNICAL SPECIFICATIONS**

Wear Test: 200000 Double Rubs (Wyzenbeek, Cotton Duck)

Fire Resistance: CAL117-2013, NFPA 260, IMO 8

Lightfastness: 2000 Hours

#### **APPLICATIONS**

Guestroom Seating
Wall Panels
Residential Seating
Food & Beverage Seating
Drapery
Headboard
Nightclub
Higher Education
Healthcare
Senior Living
Outdoor Seating
IMO

### **COLOR OPTIONS**



# posh textiles