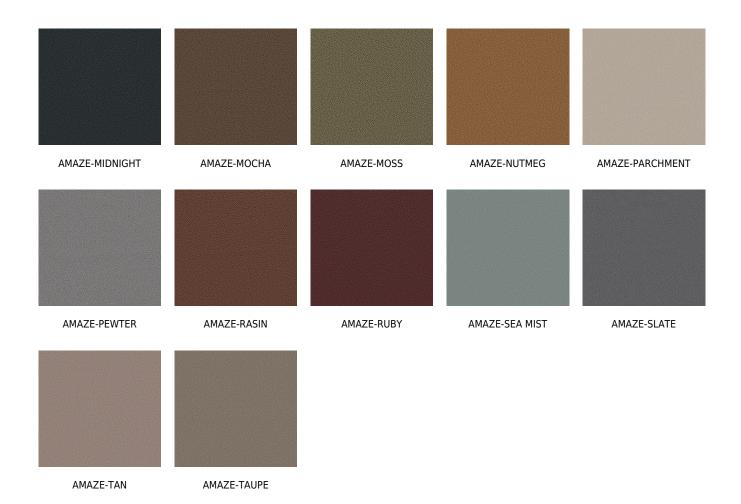

## posh textiles

Collection Name : Cosmopolitan Product Name : AMAZE-AMBER



#### **FABRIC INFORMATION**

ACT Symbols: ACT S

Cleaning: Fabric Care » WS (Water or Solvent), Bleach (4:1),

Denim, Ink dye resistant Weight: 850 GSM Shown Railroaded: No

#### **TECHNICAL SPECIFICATIONS**

Wear Test: 200000 Double Rubs (Wyzenbeek, Cotton Duck) Fire Resistance: CAL117-2013, NFPA 260, IMO 8

Lightfastness: 2000 Hours

#### **APPLICATIONS**

Guestroom Seating
Wall Panels
Residential Seating
Food & Beverage Seating
Drapery
Headboard
Nightclub
Higher Education
Healthcare
Senior Living
Outdoor Seating
IMO

### **COLOR OPTIONS**



# posh textiles