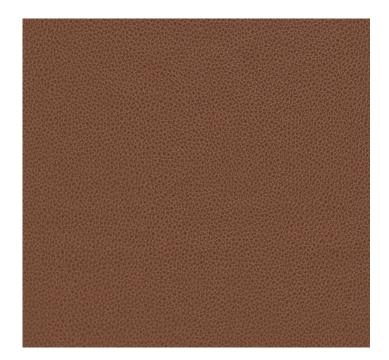

## posh textiles

Collection Name : Cosmopolitan Product Name : AMAZE-AMBER

#### **FABRIC INFORMATION**

ACT Symbols: ACT S

Cleaning: Fabric Care » WS (Water or Solvent), Bleach (4:1),

Denim, Ink dye resistant Weight: 850 GSM Shown Railroaded: No