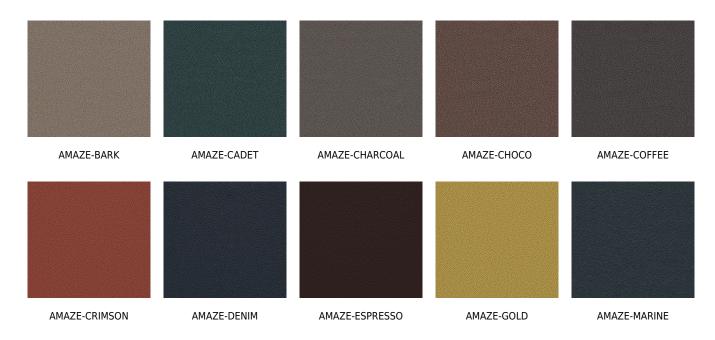

## posh textiles

Collection Name : Cosmopolitan Product Name : AMAZE-AMBER



#### **FABRIC INFORMATION**

ACT Symbols: ACT S

Cleaning: Fabric Care » WS (Water or Solvent), Bleach (4:1),

Denim, Ink dye resistant Weight: 850 GSM Shown Railroaded: No

#### **TECHNICAL SPECIFICATIONS**

Wear Test: 200000 Double Rubs (Wyzenbeek, Cotton Duck) Fire Resistance: CAL117-2013, NFPA 260, IMO 8

Lightfastness: 2000 Hours

#### **APPLICATIONS**

Guestroom Seating
Wall Panels
Residential Seating
Food & Beverage Seating
Drapery
Headboard
Nightclub
Higher Education
Healthcare
Senior Living
Outdoor Seating
IMO

### **COLOR OPTIONS**



# posh textiles