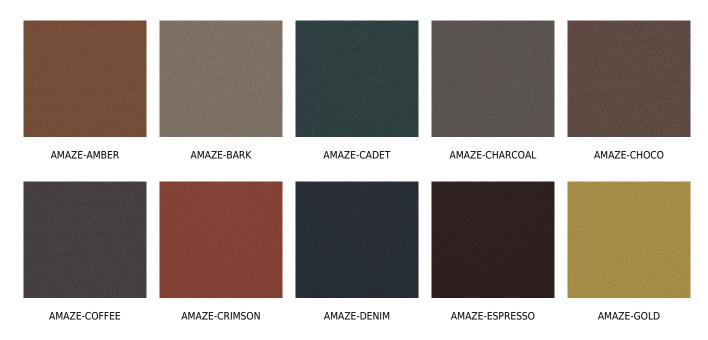

## posh textiles

Collection Name : Cosmopolitan Product Name : AMAZE-PEWTER



#### **FABRIC INFORMATION**

ACT Symbols: ACT S

Cleaning: Fabric Care » WS (Water or Solvent), Bleach (4:1),

Denim, Ink dye resistant Weight: 850 GSM Shown Railroaded: No

#### **TECHNICAL SPECIFICATIONS**

Wear Test: 200000 Double Rubs (Wyzenbeek, Cotton Duck)

Fire Resistance: CAL117-2013, NFPA 260, IMO 8

Lightfastness: 2000 Hours

#### **APPLICATIONS**

Guestroom Seating
Wall Panels
Residential Seating
Food & Beverage Seating
Drapery
Headboard
Nightclub
Higher Education
Healthcare
Senior Living
Outdoor Seating
IMO

### **COLOR OPTIONS**



# posh textiles





AMAZE-TAUPE