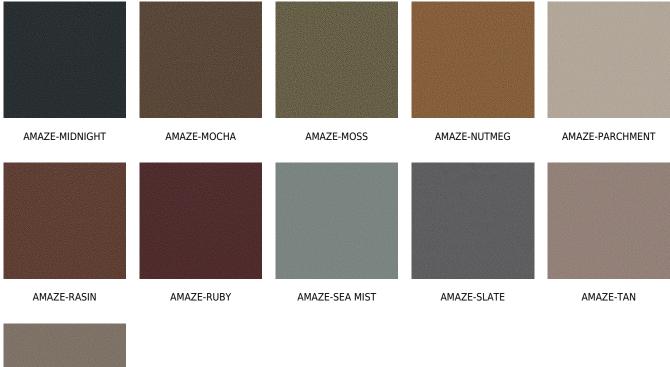

## posh textiles

Collection Name : Cosmopolitan Product Name : AMAZE-PEWTER



#### **FABRIC INFORMATION**

ACT Symbols: ACT S

Cleaning: Fabric Care » WS (Water or Solvent), Bleach (4:1),

Denim, Ink dye resistant Weight: 850 GSM Shown Railroaded: No

#### **TECHNICAL SPECIFICATIONS**

Wear Test: 200000 Double Rubs (Wyzenbeek, Cotton Duck)

Fire Resistance: CAL117-2013, NFPA 260, IMO 8

Lightfastness: 2000 Hours

#### **APPLICATIONS**

Guestroom Seating
Wall Panels
Residential Seating
Food & Beverage Seating
Drapery
Headboard
Nightclub
Higher Education
Healthcare
Senior Living
Outdoor Seating
IMO

### **COLOR OPTIONS**



# posh textiles





AMAZE-TAUPE