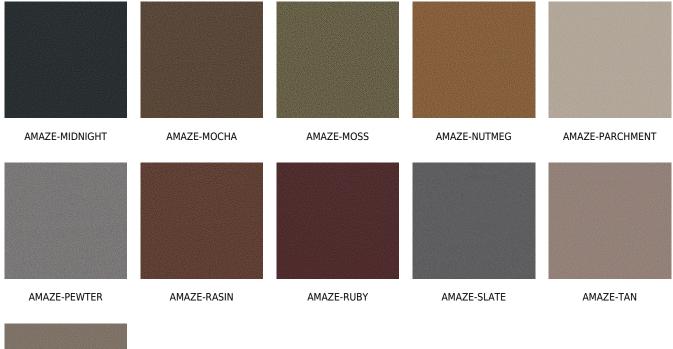

## posh textiles

Collection Name : Cosmopolitan Product Name : AMAZE-SEA MIST



#### **FABRIC INFORMATION**

ACT Symbols: ACT S

Cleaning: Fabric Care » WS (Water or Solvent), Bleach (4:1),

Denim, Ink dye resistant Weight: 850 GSM Shown Railroaded: No

#### **TECHNICAL SPECIFICATIONS**

Wear Test: 200000 Double Rubs (Wyzenbeek, Cotton Duck)

Fire Resistance: CAL117-2013, NFPA 260, IMO 8

Lightfastness: 2000 Hours

#### **APPLICATIONS**

Guestroom Seating
Wall Panels
Residential Seating
Food & Beverage Seating
Drapery
Headboard
Nightclub
Higher Education
Healthcare
Senior Living
Outdoor Seating
IMO

### **COLOR OPTIONS**



# posh textiles





AMAZE-TAUPE