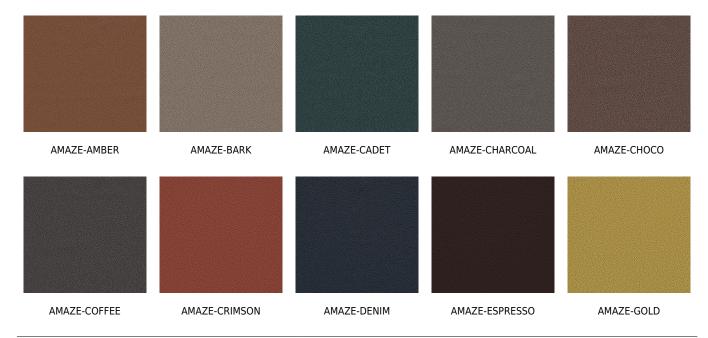

## posh textiles

Collection Name : Cosmopolitan Product Name : AMAZE-SEA MIST



#### **FABRIC INFORMATION**

ACT Symbols: ACT S

Cleaning: Fabric Care » WS (Water or Solvent), Bleach (4:1),

Denim, Ink dye resistant Weight: 850 GSM Shown Railroaded: No

#### **TECHNICAL SPECIFICATIONS**

Wear Test: 200000 Double Rubs (Wyzenbeek, Cotton Duck)

Fire Resistance: CAL117-2013, NFPA 260, IMO 8

Lightfastness: 2000 Hours

#### **APPLICATIONS**

Guestroom Seating
Wall Panels
Residential Seating
Food & Beverage Seating
Drapery
Headboard
Nightclub
Higher Education
Healthcare
Senior Living
Outdoor Seating
IMO

### **COLOR OPTIONS**



# posh textiles





AMAZE-TAUPE