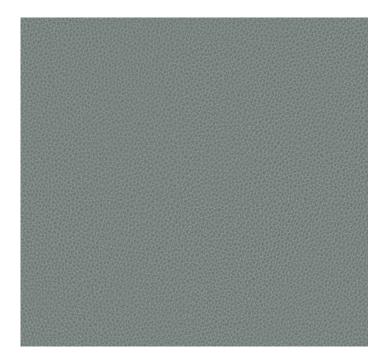

## posh textiles

Collection Name : Cosmopolitan Product Name : AMAZE-SEA MIST



#### **FABRIC INFORMATION**

ACT Symbols: ACT S

Cleaning: Fabric Care » WS (Water or Solvent), Bleach (4:1),

Denim, Ink dye resistant Weight: 850 GSM Shown Railroaded: No

#### **TECHNICAL SPECIFICATIONS**

Wear Test: 200000 Double Rubs (Wyzenbeek, Cotton Duck)

Fire Resistance: CAL117-2013, NFPA 260, IMO 8

Lightfastness: 2000 Hours

#### **APPLICATIONS**

Guestroom Seating
Wall Panels
Residential Seating
Food & Beverage Seating
Drapery
Headboard
Nightclub
Higher Education
Healthcare
Senior Living
Outdoor Seating
IMO

### **COLOR OPTIONS**



# posh textiles





AMAZE-TAUPE