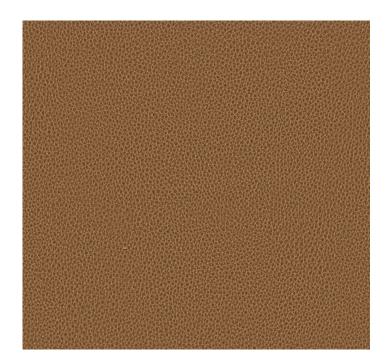

## posh textiles

Collection Name : Cosmopolitan Product Name : AMAZE-NUTMEG



#### **FABRIC INFORMATION**

ACT Symbols: ACT S

Cleaning: Fabric Care » WS (Water or Solvent), Bleach (4:1),

Denim, Ink dye resistant Weight: 850 GSM Shown Railroaded: No

#### **TECHNICAL SPECIFICATIONS**

Wear Test: 200000 Double Rubs (Wyzenbeek, Cotton Duck)

Fire Resistance: CAL117-2013, NFPA 260, IMO 8

Lightfastness: 2000 Hours

#### **APPLICATIONS**

Guestroom Seating
Wall Panels
Residential Seating
Food & Beverage Seating
Drapery
Headboard
Nightclub
Higher Education
Healthcare
Senior Living
Outdoor Seating
IMO

### **COLOR OPTIONS**



# posh textiles



AMAZE-TAUPE