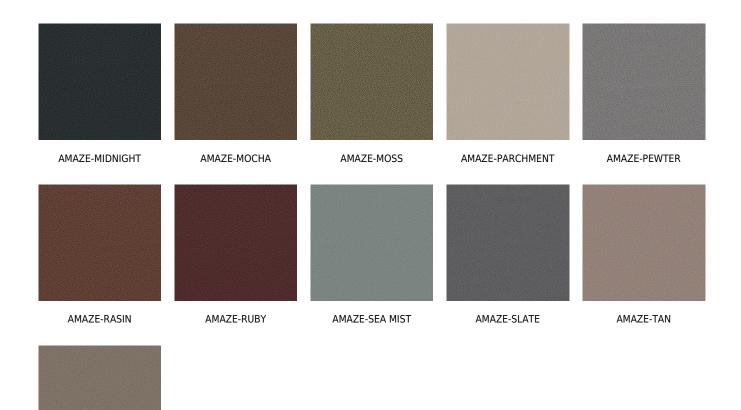

## posh textiles

Collection Name : Cosmopolitan Product Name : AMAZE-NUTMEG



#### **FABRIC INFORMATION**

ACT Symbols: ACT S

Cleaning: Fabric Care » WS (Water or Solvent), Bleach (4:1),

Denim, Ink dye resistant Weight: 850 GSM Shown Railroaded: No

#### **TECHNICAL SPECIFICATIONS**

Wear Test: 200000 Double Rubs (Wyzenbeek, Cotton Duck)

Fire Resistance: CAL117-2013, NFPA 260, IMO 8

Lightfastness: 2000 Hours

#### **APPLICATIONS**

Guestroom Seating
Wall Panels
Residential Seating
Food & Beverage Seating
Drapery
Headboard
Nightclub
Higher Education
Healthcare
Senior Living
Outdoor Seating
IMO

### **COLOR OPTIONS**



# posh textiles



AMAZE-TAUPE