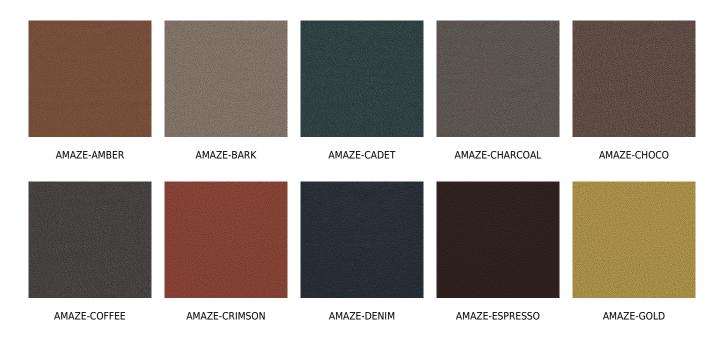

## posh textiles

Collection Name : Cosmopolitan Product Name : AMAZE-NUTMEG



#### **FABRIC INFORMATION**

ACT Symbols: ACT S

Cleaning: Fabric Care » WS (Water or Solvent), Bleach (4:1),

Denim, Ink dye resistant Weight: 850 GSM Shown Railroaded: No

#### **TECHNICAL SPECIFICATIONS**

Wear Test: 200000 Double Rubs (Wyzenbeek, Cotton Duck)

Fire Resistance: CAL117-2013, NFPA 260, IMO 8

Lightfastness: 2000 Hours

#### **APPLICATIONS**

Guestroom Seating
Wall Panels
Residential Seating
Food & Beverage Seating
Drapery
Headboard
Nightclub
Higher Education
Healthcare
Senior Living
Outdoor Seating
IMO

### **COLOR OPTIONS**



# posh textiles



AMAZE-TAUPE