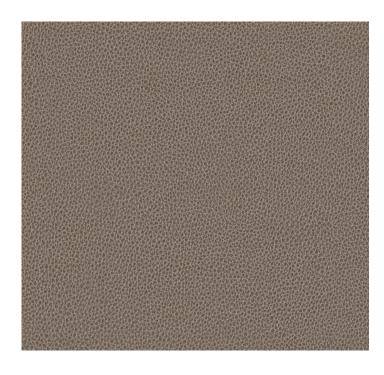

### Collection Name : Cosmopolitan Product Name : AMAZE-BARK

#### ACT Symbols: # 🖉 🗮 🛧 🕰 Collection: Cosmopolitan Width: 55 inches Contents: 100% Silicone Color Family: Gray Pattern: Solid & Textured 3 Years warrenty Repeat: Approx.None Cleaning: Fabric Care » WS (Water or Solvent), Bleach (4:1), Denim, Ink dye resistant Weight: 850 GSM Shown Railroaded: No