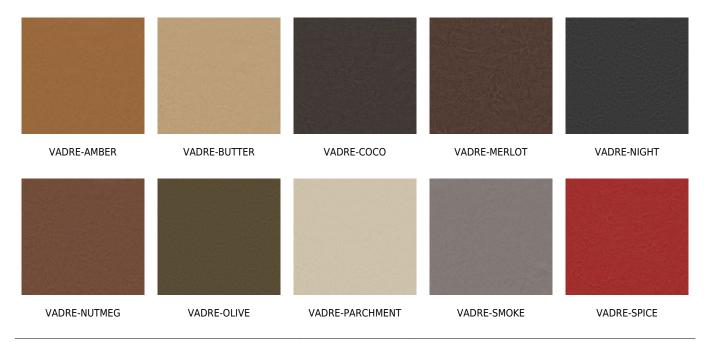

## posh textiles

Collection Name : Cosmopolitan Product Name : VADRE-EBONY



#### **FABRIC INFORMATION**

ACT Symbols: ACT S

Cleaning: Fabric Care » WS (Water or Solvent), Bleach (4:1),

Denim, Ink dye resistant Weight: 850 GSM Shown Railroaded: No

#### **TECHNICAL SPECIFICATIONS**

Wear Test: 200000 Double Rubs (Wyzenbeek, Cotton Duck)

Fire Resistance: CAL117-2013, NFPA 260, IMO 8

Lightfastness: 2000 Hours

#### **APPLICATIONS**

Guestroom Seating
Wall Panels
Residential Seating
Food & Beverage Seating
Drapery
Headboard
Nightclub
Higher Education
Healthcare
Senior Living
Outdoor Seating
IMO

### **COLOR OPTIONS**



# posh textiles





**VADRE-WHEAT** 

**VADRE-WINE**