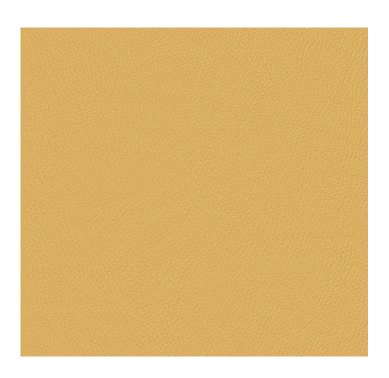

## posh textiles

Collection Name : Cosmopolitan Product Name : OMNI-MAIZE



#### **FABRIC INFORMATION**

ACT Symbols: ACT S

Cleaning: Fabric Care » WS (Water or Solvent), Bleach (4:1),

Denim, Ink dye resistant Weight: 850 GSM Shown Railroaded: No

#### **TECHNICAL SPECIFICATIONS**

Wear Test: 200000 Double Rubs (Wyzenbeek, Cotton Duck)

Fire Resistance: CAL117-2013, NFPA 260, IMO 8

Lightfastness: 2000 Hours

#### **APPLICATIONS**

Guestroom Seating
Wall Panels
Residential Seating
Food & Beverage Seating
Drapery
Headboard
Nightclub
Higher Education
Healthcare
Senior Living
Outdoor Seating
IMO

### **COLOR OPTIONS**



# posh textiles