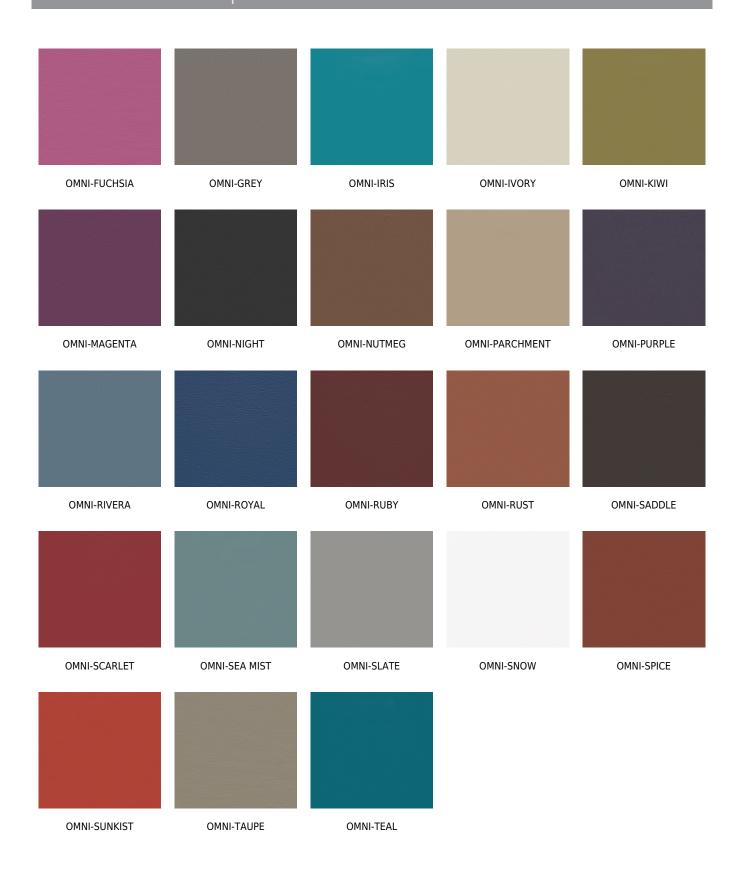

## posh textiles

Collection Name : Cosmopolitan Product Name : OMNI-MAIZE



#### **FABRIC INFORMATION**

ACT Symbols: ACT S

Cleaning: Fabric Care » WS (Water or Solvent), Bleach (4:1),

Denim, Ink dye resistant Weight: 850 GSM Shown Railroaded: No

#### **TECHNICAL SPECIFICATIONS**

Wear Test: 200000 Double Rubs (Wyzenbeek, Cotton Duck)

Fire Resistance: CAL117-2013, NFPA 260, IMO 8

Lightfastness: 2000 Hours

#### **APPLICATIONS**

Guestroom Seating
Wall Panels
Residential Seating
Food & Beverage Seating
Drapery
Headboard
Nightclub
Higher Education
Healthcare
Senior Living
Outdoor Seating
IMO

### **COLOR OPTIONS**



# posh textiles