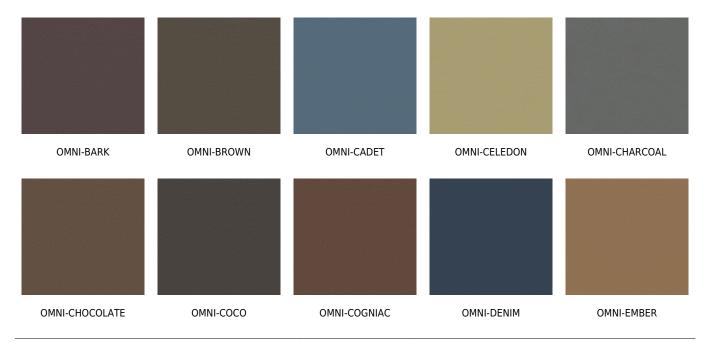

## posh textiles

Collection Name : Cosmopolitan Product Name : OMNI-MAIZE



#### **FABRIC INFORMATION**

ACT Symbols: ACT S

Cleaning: Fabric Care » WS (Water or Solvent), Bleach (4:1),

Denim, Ink dye resistant Weight: 850 GSM Shown Railroaded: No

#### **TECHNICAL SPECIFICATIONS**

Wear Test: 200000 Double Rubs (Wyzenbeek, Cotton Duck)

Fire Resistance: CAL117-2013, NFPA 260, IMO 8

Lightfastness: 2000 Hours

#### **APPLICATIONS**

Guestroom Seating
Wall Panels
Residential Seating
Food & Beverage Seating
Drapery
Headboard
Nightclub
Higher Education
Healthcare
Senior Living
Outdoor Seating
IMO

### **COLOR OPTIONS**



# posh textiles