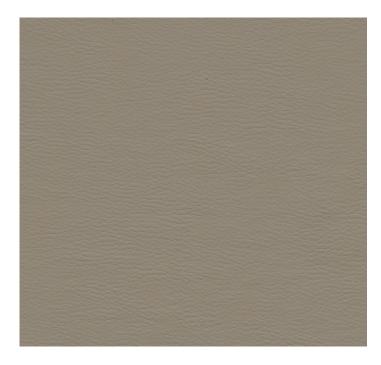

### Collection Name : Cosmopolitan Product Name : OMNI-TAUPE

#### ACT Symbols: # 🖉 🗮 🛧 🕰 Collection: Cosmopolitan Width: 55 inches Contents: 100% Silicone Color Family: Neutral Pattern: Solid & Textured 3 Years warrenty Repeat: Approx.None Cleaning: Fabric Care » WS (Water or Solvent), Bleach (4:1), Denim, Ink dye resistant Weight: 850 GSM Shown Railroaded: No