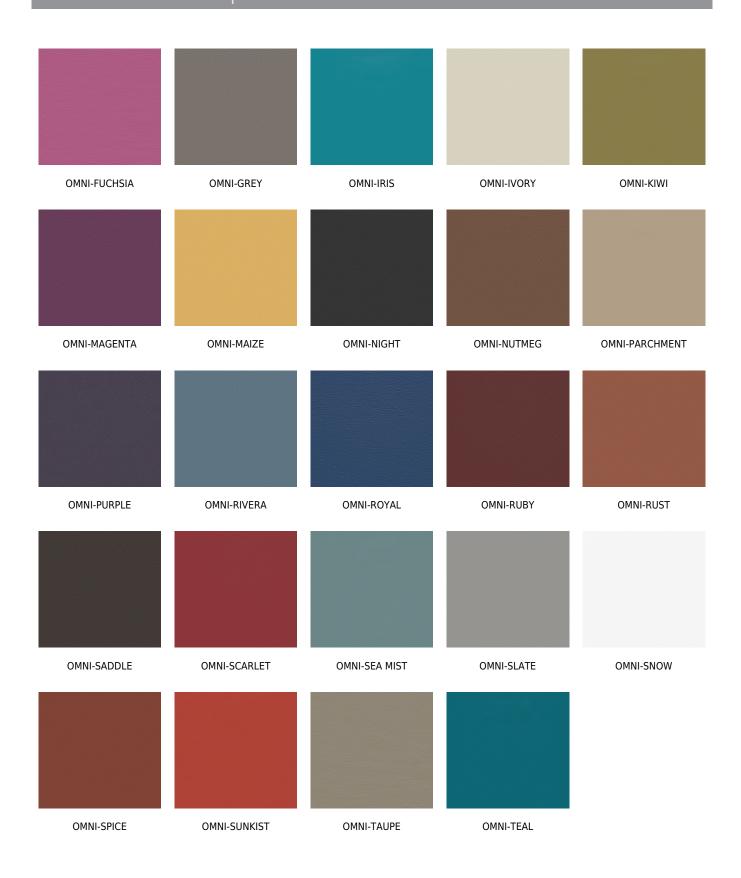

## posh textiles

Collection Name : Cosmopolitan Product Name : OMNI-CHOCOLATE



#### **FABRIC INFORMATION**

ACT Symbols: ACT S

Cleaning: Fabric Care » WS (Water or Solvent), Bleach (4:1),

Denim, Ink dye resistant Weight: 850 GSM Shown Railroaded: No

#### **TECHNICAL SPECIFICATIONS**

Wear Test: 200000 Double Rubs (Wyzenbeek, Cotton Duck) Fire Resistance: CAL117-2013, NFPA 260, IMO 8

Lightfastness: 2000 Hours

#### **APPLICATIONS**

Guestroom Seating
Wall Panels
Residential Seating
Food & Beverage Seating
Drapery
Headboard
Nightclub
Higher Education
Healthcare
Senior Living
Outdoor Seating
IMO

### **COLOR OPTIONS**



# posh textiles