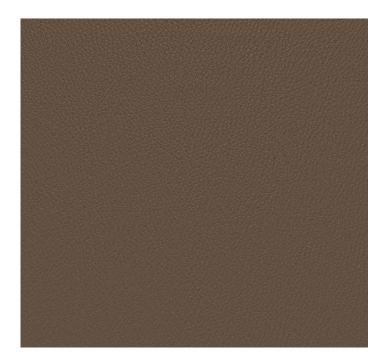

## posh textiles

Collection Name : Cosmopolitan Product Name : OMNI-CHOCOLATE

#### **FABRIC INFORMATION**

ACT Symbols: ACT S

Cleaning: Fabric Care » WS (Water or Solvent), Bleach (4:1),

Denim, Ink dye resistant Weight: 850 GSM Shown Railroaded: No