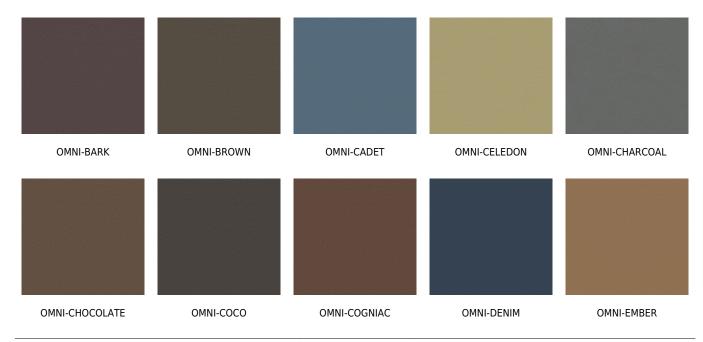

## posh textiles

Collection Name : Cosmopolitan Product Name : OMNI-GREY



#### **FABRIC INFORMATION**

ACT Symbols: ACT S

Cleaning: Fabric Care » WS (Water or Solvent), Bleach (4:1),

Denim, Ink dye resistant Weight: 850 GSM Shown Railroaded: No

#### **TECHNICAL SPECIFICATIONS**

Wear Test: 200000 Double Rubs (Wyzenbeek, Cotton Duck)

Fire Resistance: CAL117-2013, NFPA 260, IMO 8

Lightfastness: 2000 Hours

#### **APPLICATIONS**

Guestroom Seating
Wall Panels
Residential Seating
Food & Beverage Seating
Drapery
Headboard
Nightclub
Higher Education
Healthcare
Senior Living
Outdoor Seating
IMO

### **COLOR OPTIONS**



# posh textiles