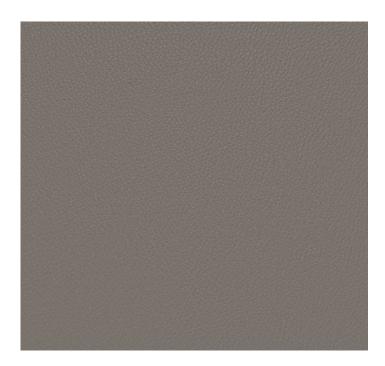

## posh textiles

Collection Name : Cosmopolitan Product Name : OMNI-GREY



#### **FABRIC INFORMATION**

ACT Symbols: ACT S

Cleaning: Fabric Care » WS (Water or Solvent), Bleach (4:1),

Denim, Ink dye resistant Weight: 850 GSM Shown Railroaded: No

#### **TECHNICAL SPECIFICATIONS**

Wear Test: 200000 Double Rubs (Wyzenbeek, Cotton Duck)

Fire Resistance: CAL117-2013, NFPA 260, IMO 8

Lightfastness: 2000 Hours

#### **APPLICATIONS**

Guestroom Seating
Wall Panels
Residential Seating
Food & Beverage Seating
Drapery
Headboard
Nightclub
Higher Education
Healthcare
Senior Living
Outdoor Seating
IMO

### **COLOR OPTIONS**



# posh textiles