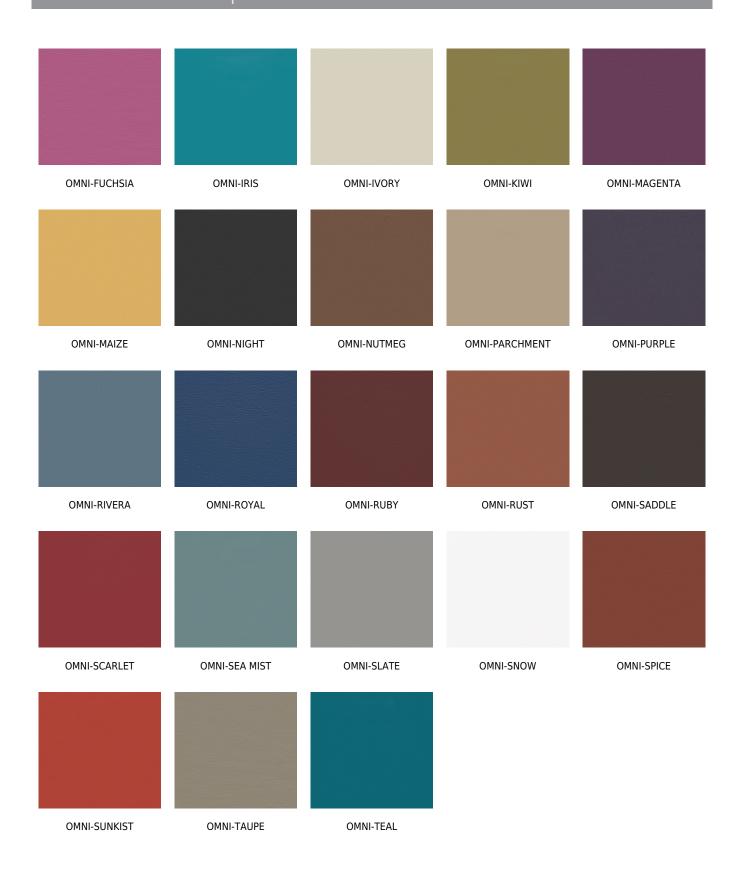

## posh textiles

Collection Name : Cosmopolitan Product Name : OMNI-GREY



#### **FABRIC INFORMATION**

ACT Symbols: ACT S

Cleaning: Fabric Care » WS (Water or Solvent), Bleach (4:1),

Denim, Ink dye resistant Weight: 850 GSM Shown Railroaded: No

#### **TECHNICAL SPECIFICATIONS**

Wear Test: 200000 Double Rubs (Wyzenbeek, Cotton Duck)

Fire Resistance: CAL117-2013, NFPA 260, IMO 8

Lightfastness: 2000 Hours

#### **APPLICATIONS**

Guestroom Seating
Wall Panels
Residential Seating
Food & Beverage Seating
Drapery
Headboard
Nightclub
Higher Education
Healthcare
Senior Living
Outdoor Seating
IMO

### **COLOR OPTIONS**



# posh textiles