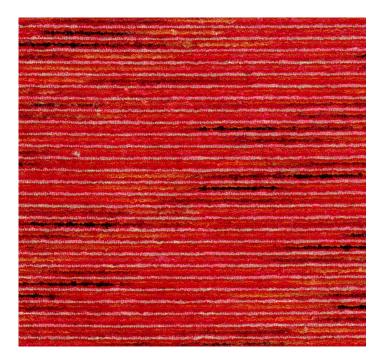

Collection Name: Rhapsody

Product Name: ALEXANDRÍA-SPICE

### **FABRIC INFORMATION**

ACT Symbols: **★★★**▲ Collection: Rhapsody

Width: 54 inches

Contents: 75% Viscose, 24% Polyester, 1% Acrylic

Color Family: Red Pattern: Melange 3 years warrenty Repeat: Approx.Random

Cleaning: Fabric Care » W (Water) Weight: 786 GSM

Shown Railroaded: No