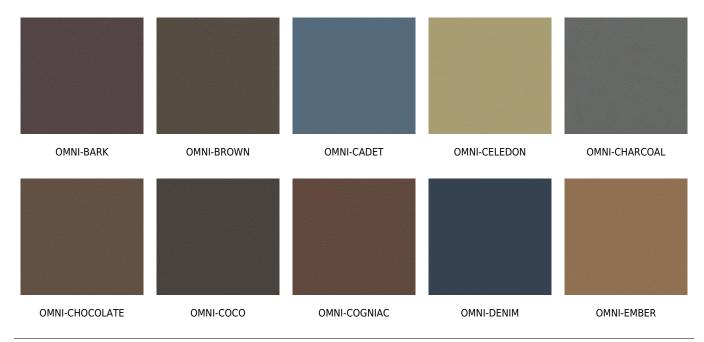

## posh textiles

Collection Name : Cosmopolitan Product Name : OMNI-RIVERA



#### **FABRIC INFORMATION**

ACT Symbols: ACT S

Cleaning: Fabric Care » WS (Water or Solvent), Bleach (4:1),

Denim, Ink dye resistant Weight: 850 GSM Shown Railroaded: No

#### **TECHNICAL SPECIFICATIONS**

Wear Test: 200000 Double Rubs (Wyzenbeek, Cotton Duck)

Fire Resistance: CAL117-2013, NFPA 260, IMO 8

Lightfastness: 2000 Hours

#### **APPLICATIONS**

Guestroom Seating
Wall Panels
Residential Seating
Food & Beverage Seating
Drapery
Headboard
Nightclub
Higher Education
Healthcare
Senior Living
Outdoor Seating
IMO

### **COLOR OPTIONS**



# posh textiles