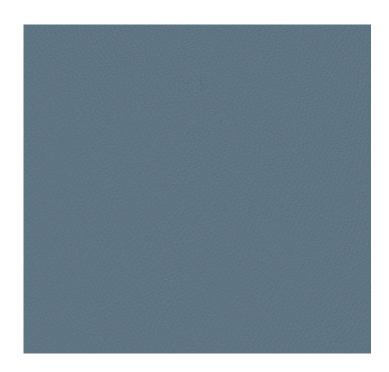

## posh textiles

Collection Name : Cosmopolitan Product Name : OMNI-RIVERA

#### **FABRIC INFORMATION**

ACT Symbols: ACT S

Cleaning: Fabric Care » WS (Water or Solvent), Bleach (4:1),

Denim, Ink dye resistant Weight: 850 GSM Shown Railroaded: No