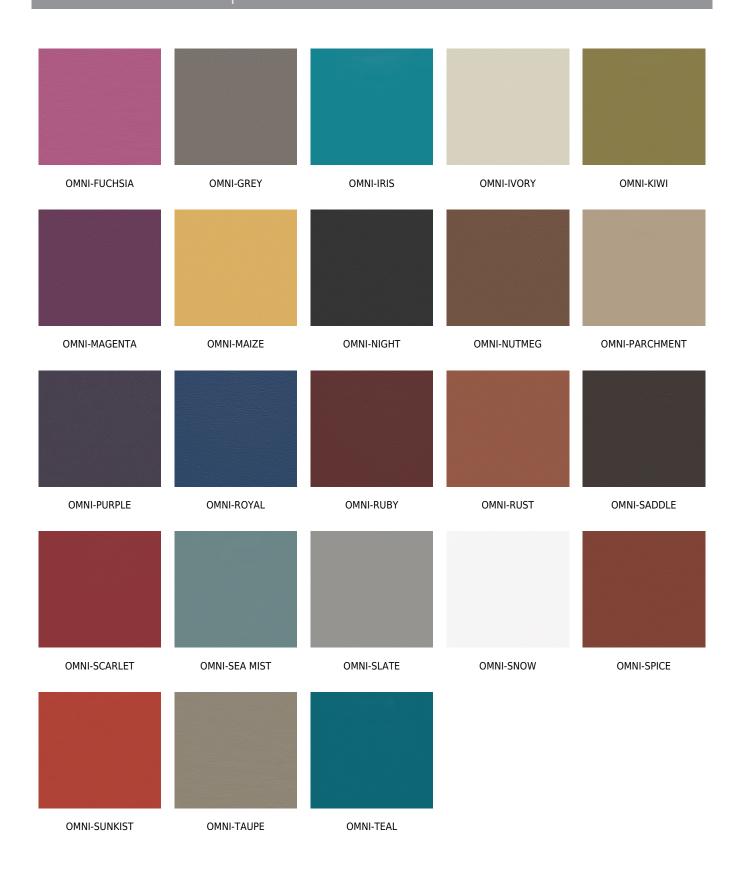

## posh textiles

Collection Name : Cosmopolitan Product Name : OMNI-RIVERA



#### **FABRIC INFORMATION**

ACT Symbols: ACT S

Cleaning: Fabric Care » WS (Water or Solvent), Bleach (4:1),

Denim, Ink dye resistant Weight: 850 GSM Shown Railroaded: No

#### **TECHNICAL SPECIFICATIONS**

Wear Test: 200000 Double Rubs (Wyzenbeek, Cotton Duck)

Fire Resistance: CAL117-2013, NFPA 260, IMO 8

Lightfastness: 2000 Hours

#### **APPLICATIONS**

Guestroom Seating
Wall Panels
Residential Seating
Food & Beverage Seating
Drapery
Headboard
Nightclub
Higher Education
Healthcare
Senior Living
Outdoor Seating
IMO

### **COLOR OPTIONS**



# posh textiles