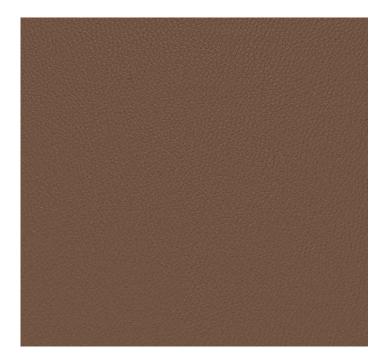

## posh textiles

Collection Name : Cosmopolitan Product Name : OMNI-NUTMEG



#### **FABRIC INFORMATION**

ACT Symbols: ACT S

Cleaning: Fabric Care » WS (Water or Solvent), Bleach (4:1),

Denim, Ink dye resistant Weight: 850 GSM Shown Railroaded: No

#### **TECHNICAL SPECIFICATIONS**

Wear Test: 200000 Double Rubs (Wyzenbeek, Cotton Duck) Fire Resistance: CAL117-2013, NFPA 260, IMO 8

Lightfastness: 2000 Hours

#### **APPLICATIONS**

Guestroom Seating
Wall Panels
Residential Seating
Food & Beverage Seating
Drapery
Headboard
Nightclub
Higher Education
Healthcare
Senior Living
Outdoor Seating
IMO

### **COLOR OPTIONS**



# posh textiles