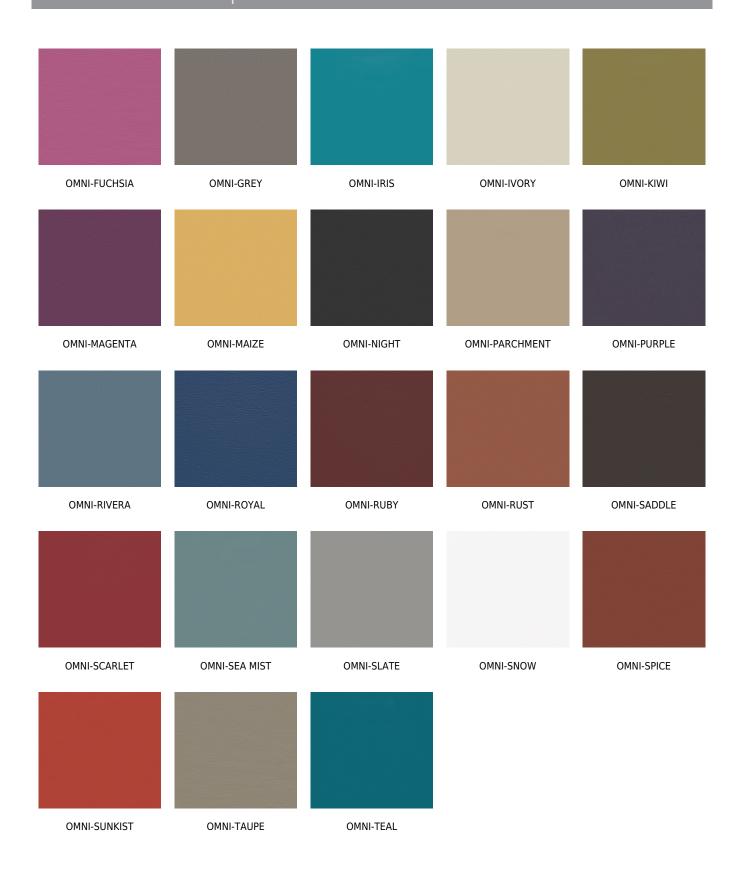

## posh textiles

Collection Name : Cosmopolitan Product Name : OMNI-NUTMEG



#### **FABRIC INFORMATION**

ACT Symbols: ACT S

Cleaning: Fabric Care » WS (Water or Solvent), Bleach (4:1),

Denim, Ink dye resistant Weight: 850 GSM Shown Railroaded: No

#### **TECHNICAL SPECIFICATIONS**

Wear Test: 200000 Double Rubs (Wyzenbeek, Cotton Duck) Fire Resistance: CAL117-2013, NFPA 260, IMO 8

Lightfastness: 2000 Hours

#### **APPLICATIONS**

Guestroom Seating
Wall Panels
Residential Seating
Food & Beverage Seating
Drapery
Headboard
Nightclub
Higher Education
Healthcare
Senior Living
Outdoor Seating
IMO

### **COLOR OPTIONS**



# posh textiles