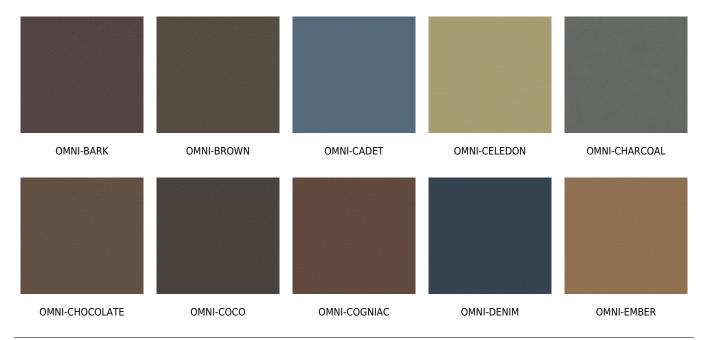

## posh textiles

Collection Name : Cosmopolitan Product Name : OMNI-NUTMEG



#### **FABRIC INFORMATION**

ACT Symbols: ACT S

Cleaning: Fabric Care » WS (Water or Solvent), Bleach (4:1),

Denim, Ink dye resistant Weight: 850 GSM Shown Railroaded: No

#### **TECHNICAL SPECIFICATIONS**

Wear Test: 200000 Double Rubs (Wyzenbeek, Cotton Duck) Fire Resistance: CAL117-2013, NFPA 260, IMO 8

Lightfastness: 2000 Hours

#### **APPLICATIONS**

Guestroom Seating
Wall Panels
Residential Seating
Food & Beverage Seating
Drapery
Headboard
Nightclub
Higher Education
Healthcare
Senior Living
Outdoor Seating
IMO

### **COLOR OPTIONS**



# posh textiles