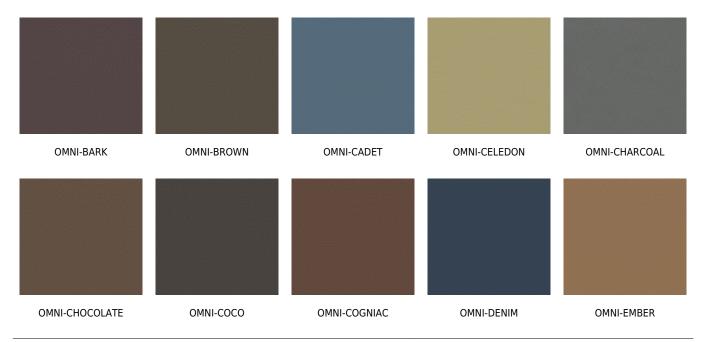

## posh textiles

Collection Name : Cosmopolitan Product Name : OMNI-RUBY



#### **FABRIC INFORMATION**

ACT Symbols: ACT S

Cleaning: Fabric Care » WS (Water or Solvent), Bleach (4:1),

Denim, Ink dye resistant Weight: 850 GSM Shown Railroaded: No

#### **TECHNICAL SPECIFICATIONS**

Wear Test: 200000 Double Rubs (Wyzenbeek, Cotton Duck)

Fire Resistance: CAL117-2013, NFPA 260, IMO 8

Lightfastness: 2000 Hours

#### **APPLICATIONS**

Guestroom Seating
Wall Panels
Residential Seating
Food & Beverage Seating
Drapery
Headboard
Nightclub
Higher Education
Healthcare
Senior Living
Outdoor Seating
IMO

### **COLOR OPTIONS**



# posh textiles