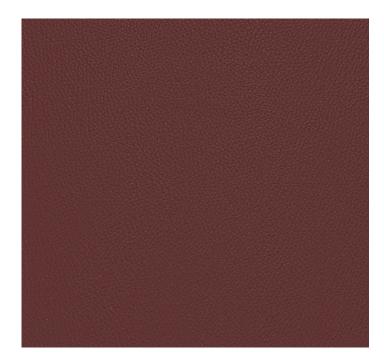

## posh textiles

Collection Name : Cosmopolitan Product Name : OMNI-RUBY

#### **FABRIC INFORMATION**

ACT Symbols: ACT S

Cleaning: Fabric Care » WS (Water or Solvent), Bleach (4:1),

Denim, Ink dye resistant Weight: 850 GSM Shown Railroaded: No