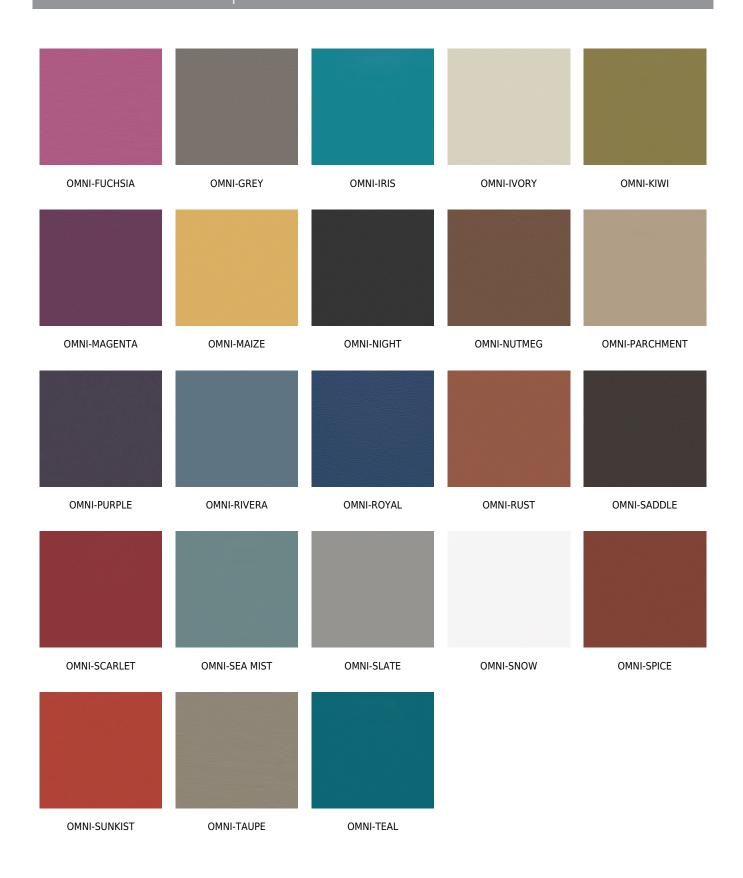

## posh textiles

Collection Name : Cosmopolitan Product Name : OMNI-RUBY



#### **FABRIC INFORMATION**

ACT Symbols: ACT S

Cleaning: Fabric Care » WS (Water or Solvent), Bleach (4:1),

Denim, Ink dye resistant Weight: 850 GSM Shown Railroaded: No

#### **TECHNICAL SPECIFICATIONS**

Wear Test: 200000 Double Rubs (Wyzenbeek, Cotton Duck)

Fire Resistance: CAL117-2013, NFPA 260, IMO 8

Lightfastness: 2000 Hours

#### **APPLICATIONS**

Guestroom Seating
Wall Panels
Residential Seating
Food & Beverage Seating
Drapery
Headboard
Nightclub
Higher Education
Healthcare
Senior Living
Outdoor Seating
IMO

### **COLOR OPTIONS**



# posh textiles