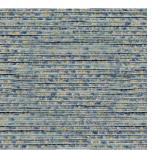

# posh textiles

## Collection Name : Minera + Winsley Product Name : MINERA-SPICE



#### FABRIC INFORMATION

ACT Symbols: **Carrows ACT** Collection: Minera + Winsley Width: 54 inches Contents: 83% Polyester, 17% Cotton Color Family: Red Pattern: Solid & Textured 3 Years warrenty Repeat: Approx.V-7.72", H-6.80" Cleaning: Fabric Care » W (Water) Weight: 378 GSM Shown Railroaded: No

## TECHNICAL SPECIFICATIONS

Wear Test: 50,000 Double Rubs (Wyzenbeek, Cotton Duck) Fire Resistance: CAL117-2013, NFPA 260, UFAC I, NFPA 701 with treatment

### APPLICATIONS

Guestroom Seating Wall Panels Residential Seating Food & Beverage Seating Drapery Headboard Nightclub Higher Education Senior Living IMO

# COLOR OPTIONS



MINERA-DENIM





MINERA-IRIS

MINERA-NATURAL