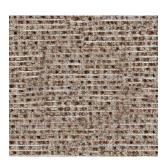

# posh textiles

## Collection Name : Minera + Winsley Product Name : MINERA-SPICE



#### FABRIC INFORMATION

ACT Symbols: **Carrows ACT** Collection: Minera + Winsley Width: 54 inches Contents: 83% Polyester, 17% Cotton Color Family: Red Pattern: Solid & Textured 3 Years warrenty Repeat: Approx.V-7.72", H-6.80" Cleaning: Fabric Care » W (Water) Weight: 378 GSM Shown Railroaded: No

## TECHNICAL SPECIFICATIONS

Wear Test: 50,000 Double Rubs (Wyzenbeek, Cotton Duck) Fire Resistance: CAL117-2013, NFPA 260, UFAC I, NFPA 701 with treatment

### APPLICATIONS

Guestroom Seating Wall Panels Residential Seating Food & Beverage Seating Drapery Headboard Nightclub Higher Education Senior Living IMO

# COLOR OPTIONS



MINERA-DENIM





MINERA-IRIS

MINERA-NATURAL