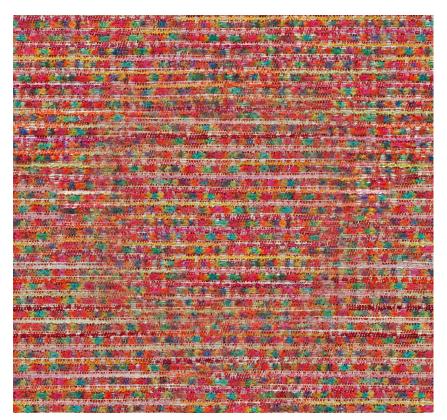

## Collection Name : Minera + Winsley Product Name : MINERA-SPICE

#### FABRIC INFORMATION

ACT Symbols: **Carrows ACT** Collection: Minera + Winsley Width: 54 inches Contents: 83% Polyester, 17% Cotton Color Family: Red Pattern: Solid & Textured 3 Years warrenty Repeat: Approx.V-7.72", H-6.80" Cleaning: Fabric Care » W (Water) Weight: 378 GSM Shown Railroaded: No