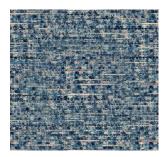

# posh textiles

## Collection Name : Minera + Winsley Product Name : MINERA-SPICE



#### FABRIC INFORMATION

ACT Symbols: **Carrows ACT** Collection: Minera + Winsley Width: 54 inches Contents: 83% Polyester, 17% Cotton Color Family: Red Pattern: Solid & Textured 3 Years warrenty Repeat: Approx.V-7.72", H-6.80" Cleaning: Fabric Care » W (Water) Weight: 378 GSM Shown Railroaded: No

## TECHNICAL SPECIFICATIONS

Wear Test: 50,000 Double Rubs (Wyzenbeek, Cotton Duck) Fire Resistance: CAL117-2013, NFPA 260, UFAC I, NFPA 701 with treatment

### APPLICATIONS

Guestroom Seating Wall Panels Residential Seating Food & Beverage Seating Drapery Headboard Nightclub Higher Education Senior Living IMO

# COLOR OPTIONS



MINERA-DENIM





MINERA-IRIS

MINERA-NATURAL