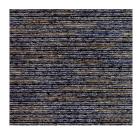

Collection Name: Rhapsody Product Name: ALEXANDRÍA-JADE

## **FABRIC INFORMATION**

ACT Symbols: **★★★**▲ Collection: Rhapsody

Width: 54 inches

Contents: 75% Viscose, 24% Polyester, 1% Acrylic

Color Family: Teal Pattern: Melange 3 years warrenty Repeat: Approx.Random