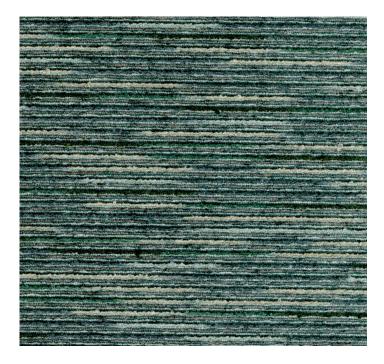

Collection Name: Rhapsody Product Name: ALEXANDRÍA-JADE

## **FABRIC INFORMATION**

ACT Symbols: **★★★**▲ Collection: Rhapsody

Width: 54 inches

Contents: 75% Viscose, 24% Polyester, 1% Acrylic

Color Family: Teal Pattern: Melange 3 years warrenty Repeat: Approx.Random