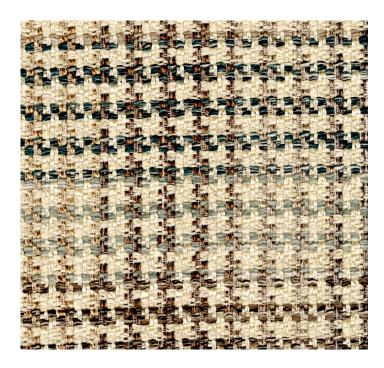

# posh textiles

Collection Name : Country Product Name : BEATRIZ-TEAL

#### FABRIC INFORMATION

ACT Symbols: **# \* \* • •** Collection: Country Width: 54 inches Contents: 71% Polyester, 15% Cotton, 7% Linen, 7% Viscose Color Family: Teal Pattern: Dogstooth / Houndstooth 3 years warrenty Repeat: Approx.V-7.00" H-7.00" Cleaning: Fabric Care » W (Water) Weight: 449 GSM Shown Railroaded: No