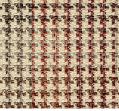

#### FABRIC INFORMATION

ACT Symbols: **# \* \* • •** Collection: Country Width: 54 inches Contents: 71% Polyester, 15% Cotton, 7% Linen, 7% Viscose Color Family: Teal Pattern: Dogstooth / Houndstooth 3 years warrenty Repeat: Approx.V-7.00" H-7.00" Cleaning: Fabric Care » W (Water) Weight: 449 GSM Shown Railroaded: No