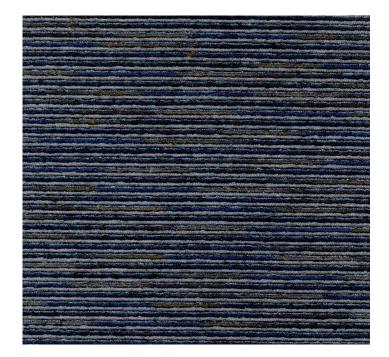

Collection Name : Rhapsody Product Name : ALEXANDRIA-INDIGO

## **FABRIC INFORMATION**

ACT Symbols: **★★★**▲ Collection: Rhapsody

Width: 54 inches

Contents: 75% Viscose, 24% Polyester, 1% Acrylic

Color Family: Blue Pattern: Melange 3 years warrenty Repeat: Approx.Random