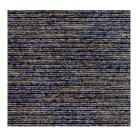

Collection Name : Rhapsody Product Name : ALEXANDRIA-FOG

## **FABRIC INFORMATION**

ACT Symbols: **★★★**▲ Collection: Rhapsody

Width: 54 inches

Contents: 75% Viscose, 24% Polyester, 1% Acrylic

Color Family: Neutral Pattern: Melange 3 years warrenty Repeat: Approx.Random