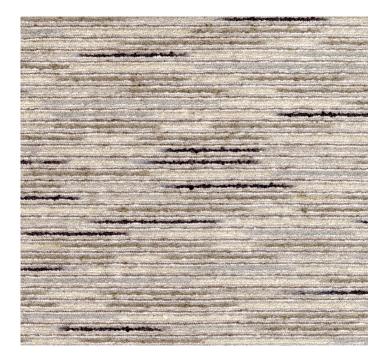

Collection Name : Rhapsody Product Name : ALEXANDRIA-FOG

## **FABRIC INFORMATION**

ACT Symbols: **★★★**▲ Collection: Rhapsody

Width: 54 inches

Contents: 75% Viscose, 24% Polyester, 1% Acrylic

Color Family: Neutral Pattern: Melange 3 years warrenty Repeat: Approx.Random

Cleaning: Fabric Care » W (Water) Weight: 786 GSM

Shown Railroaded: No