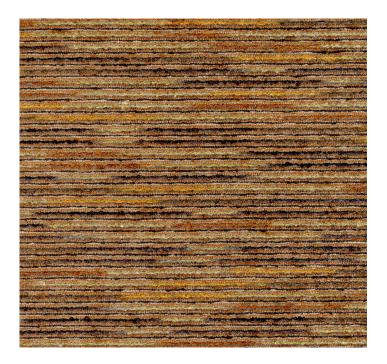

Collection Name: Rhapsody

Product Name: ALEXANDRIA-ANTIQUE

### **FABRIC INFORMATION**

ACT Symbols: **★★★**▲ Collection: Rhapsody

Width: 54 inches

Contents: 75% Viscose, 24% Polyester, 1% Acrylic

Color Family: Brown Pattern: Melange 3 years warrenty Repeat: Approx.Random