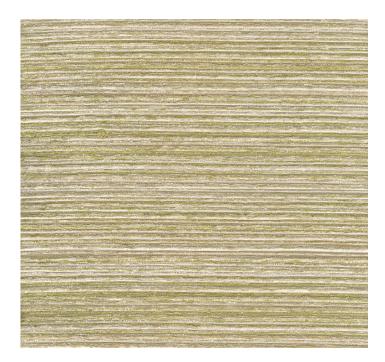

# posh textiles

Collection Name : Rhapsody Product Name : HELENA-MOSS

### **FABRIC INFORMATION**

ACT Symbols: \*\*\* \*\*\* A

Collection: Rhapsody
Width: 54 inches
Contents: 100% Polyester
Color Family: Green
Pattern: Textured
3 years warrenty
Repeat: Approx.Random
Cleaning: Fabric Care » W (Water)