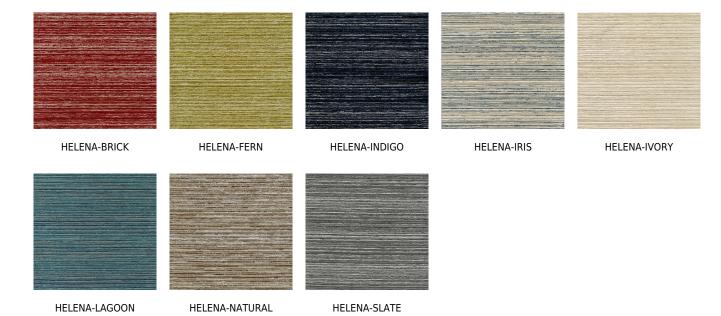

# posh textiles

Collection Name : Rhapsody Product Name : HELENA-MOSS



### **FABRIC INFORMATION**

ACT Symbols: \*\*\* \*\*\* A

Collection: Rhapsody
Width: 54 inches
Contents: 100% Polyester
Color Family: Green
Pattern: Textured
3 years warrenty
Repeat: Approx.Random
Cleaning: Fabric Care » W (Water)

Weight: 580 GSM

Shown Railroaded: No

## **TECHNICAL SPECIFICATIONS**

Wear Test: 100,000 Double Rubs (Wyzenbeek, Cotton Duck) Fire Resistance: CAL117-2013, NFPA 260, UFAC I, IMO 8 with

treatment

### **APPLICATIONS**

Guestroom Seating Wall Panels Residential Seating Food & Beverage Seating Headboard Nightclub Higher Education Senior Living IMO

## **COLOR OPTIONS**