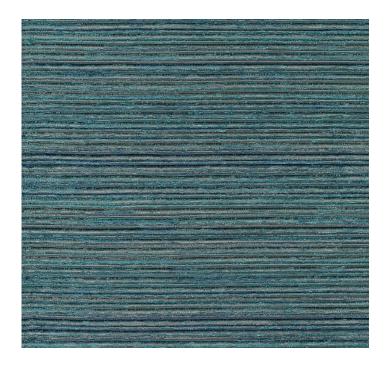

# posh textiles

Collection Name : Rhapsody Product Name : HELENA-LAGOON

### **FABRIC INFORMATION**

ACT Symbols: \*\*\* \*\*\* AC
Collection: Rhapsody
Width: 54 inches
Contents: 100% Polyester
Color Family: Teal
Pattern: Textured
3 years warrenty
Repeat: Approx.Random
Cleaning: Fabric Care » W (Water)
Weight: 580 GSM
Shown Railroaded: No