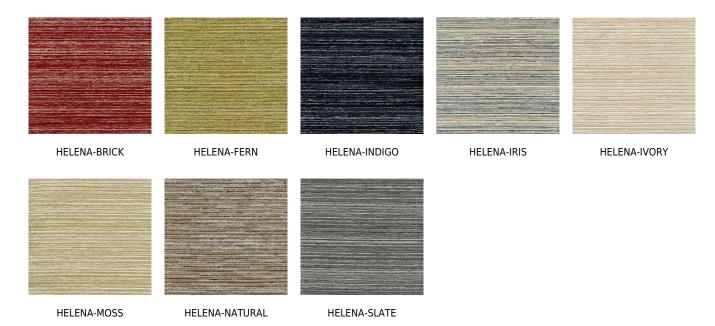

# posh textiles

Collection Name : Rhapsody Product Name : HELENA-LAGOON



### **FABRIC INFORMATION**

ACT Symbols: \*\*\* \*\*\* AC
Collection: Rhapsody
Width: 54 inches
Contents: 100% Polyester
Color Family: Teal
Pattern: Textured
3 years warrenty
Repeat: Approx.Random
Cleaning: Fabric Care » W (Water)
Weight: 580 GSM
Shown Railroaded: No

## **TECHNICAL SPECIFICATIONS**

Wear Test: 100,000 Double Rubs (Wyzenbeek, Cotton Duck) Fire Resistance: CAL117-2013, NFPA 260, UFAC I, IMO 8 with treatment

### **APPLICATIONS**

Guestroom Seating Wall Panels Residential Seating Food & Beverage Seating Headboard Nightclub Higher Education Senior Living IMO

## **COLOR OPTIONS**