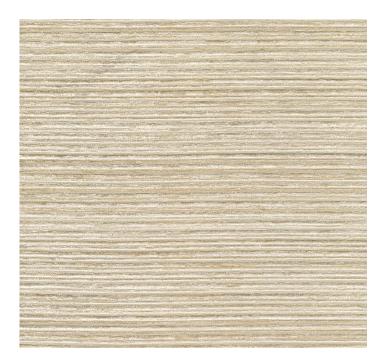

# posh textiles

Collection Name : Rhapsody Product Name : HELENA-IVORY

#### **FABRIC INFORMATION**

ACT Symbols: ACT Symbols: ACT Symbols: ACT Symbols: ACT Symbols: Rhapsody
Width: 54 inches
Contents: 100% Polyester
Color Family: Neutral
Pattern: Textured
3 years warrenty
Repeat: Approx.Random