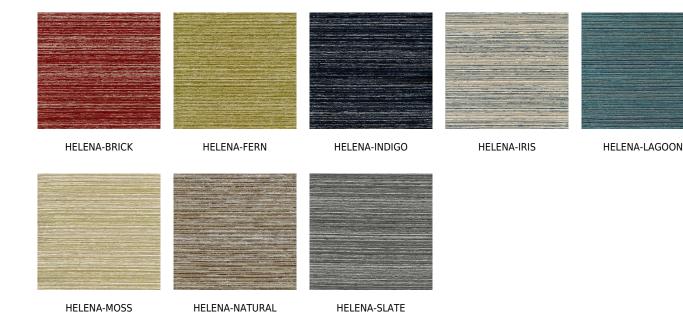

# posh textiles

Collection Name : Rhapsody Product Name : HELENA-IVORY



#### **FABRIC INFORMATION**

ACT Symbols: ACT Symbols: ACT Symbols: ACT Symbols: ACT Symbols: Rhapsody
Width: 54 inches
Contents: 100% Polyester
Color Family: Neutral
Pattern: Textured
3 years warrenty
Repeat: Approx.Random

Cleaning: Fabric Care » W (Water)

Weight: 580 GSM Shown Railroaded: No

#### **TECHNICAL SPECIFICATIONS**

Wear Test: 100,000 Double Rubs (Wyzenbeek, Cotton Duck) Fire Resistance: CAL117-2013, NFPA 260, UFAC I, IMO 8 with treatment

## APPLICATIONS

Guestroom Seating Wall Panels Residential Seating Food & Beverage Seating Headboard Nightclub Higher Education Senior Living IMO

### **COLOR OPTIONS**