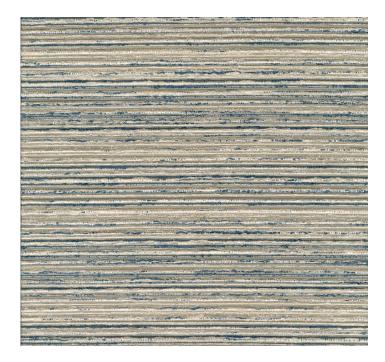

# posh textiles

Collection Name : Rhapsody Product Name : HELENA-IRIS

### **FABRIC INFORMATION**

ACT Symbols: \*\*\* \*\*\* \subseteq \textsup \text{Collection: Rhapsody} \text{Width: 54 inches} \text{Contents: 100% Polyester} \text{Color Family: Teal} \text{Pattern: Textured} \text{3 years warrenty} \text{Repeat: Approx.Random} \text{Cleaning: Fabric Care \* W (Water)} \text{Weight: 580 GSM} \text{Shown Railroaded: No}