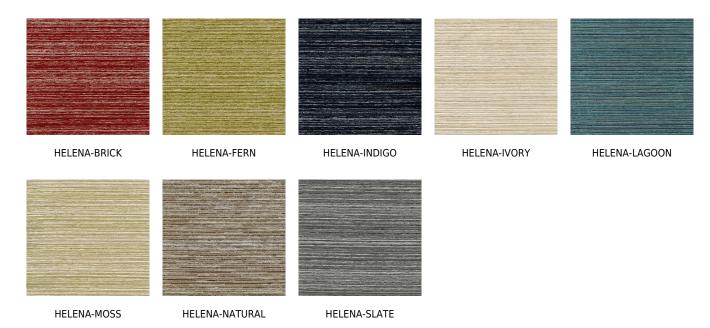

# posh textiles

Collection Name : Rhapsody Product Name : HELENA-IRIS



### **FABRIC INFORMATION**

ACT Symbols: \*\*\* \*\*\* \subseteq \textsup \text{Collection: Rhapsody} \text{Width: 54 inches} \text{Contents: 100% Polyester} \text{Color Family: Teal} \text{Pattern: Textured} \text{3 years warrenty} \text{Repeat: Approx.Random} \text{Cleaning: Fabric Care \* W (Water)} \text{Weight: 580 GSM} \text{Shown Railroaded: No}

## **TECHNICAL SPECIFICATIONS**

Wear Test: 100,000 Double Rubs (Wyzenbeek, Cotton Duck) Fire Resistance: CAL117-2013, NFPA 260, UFAC I, IMO 8 with treatment

### **APPLICATIONS**

Guestroom Seating Wall Panels Residential Seating Food & Beverage Seating Headboard Nightclub Higher Education Senior Living IMO

## **COLOR OPTIONS**