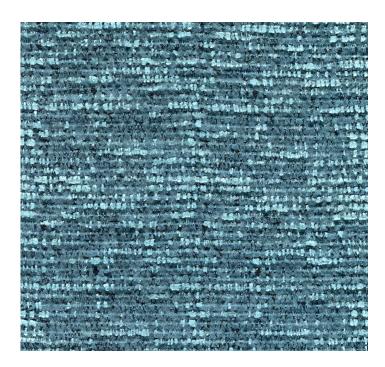

# posh textiles

Collection Name : Rhapsody Product Name : CHEYENNE-TEAL

#### **FABRIC INFORMATION**

ACT Symbols: \*\*\* \*\* A Collection: Rhapsody
Width: 54 inches
Contents: 100% Polyester
Color Family: Teal
Pattern: Textured
3 years warrenty
Repeat: Approx.Random

Cleaning: Fabric Care » W (Water) Weight: 529 GSM