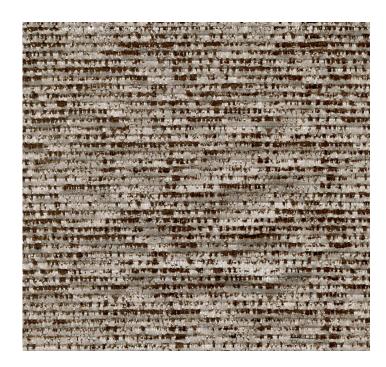

# posh textiles

Collection Name: Rhapsody

Product Name: CHEYENNE-SADDLE

### **FABRIC INFORMATION**

ACT Symbols: \*\*\* \*\* A
Collection: Rhapsody
Width: 54 inches
Contents: 100% Polyester
Color Family: Brown
Pattern: Textured
3 years warrenty
Repeat: Approx.Random

Cleaning: Fabric Care » W (Water) Weight: 529 GSM

Shown Railroaded: No