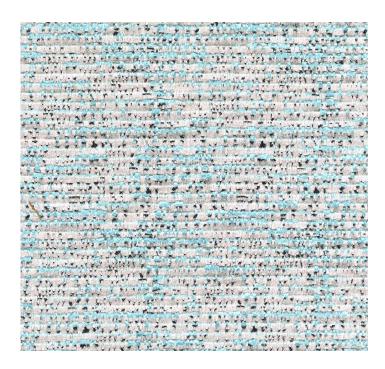

## Collection Name : Rhapsody Product Name : CHEYENNE-CAPRI

#### FABRIC INFORMATION

ACT Symbols: **C \* \* \* A** Collection: Rhapsody Width: 54 inches Contents: 100% Polyester Color Family: Blue Pattern: Textured 3 years warrenty Repeat: Approx.Random Cleaning: Fabric Care » W (Water) Weight: 529 GSM Shown Railroaded: No