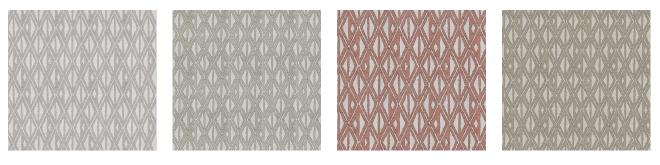

# posh textiles

# Collection Name : Artisan Product Name : ARBOR-CADET



#### FABRIC INFORMATION

ACT Symbols: **ACT** Symbols: **ACT** Symbols: **ACT** Symbols: **ACT** Symbols: **ACT** Symbols: 54 inches Contents: 65%Polyester, 35%Cotton Color Family: Blue Pattern: Geometric 3 Years warrenty Repeat: Approx.V-28",H-9" Cleaning: Fabric Care » W (Water) Weight: 411 GSM Shown Railroaded: No

### TECHNICAL SPECIFICATIONS

Wear Test: 100,000 Double Rubs (Wyzenbeek, Cotton Duck) Fire Resistance: CAL117-2013, NFPA 260, UFAC I

#### APPLICATIONS

Guestroom Seating Wall Panels Residential Seating Food & Beverage Seating Headboard Nightclub Higher Education Senior Living IMO

## COLOR OPTIONS



ARBOR-FOG

ARBOR-NATURAL

ARBOR-RUST