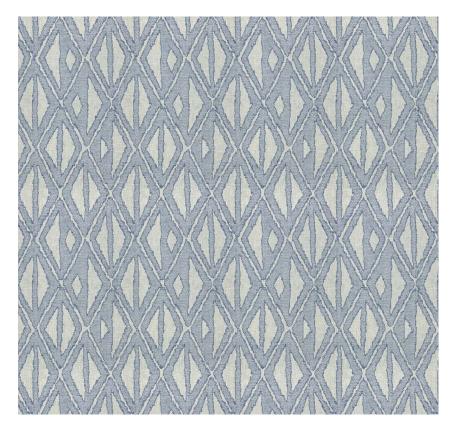

# Collection Name : Artisan Product Name : ARBOR-CADET

#### FABRIC INFORMATION

ACT Symbols: **ACT** Symbols: **ACT** Symbols: **ACT** Symbols: **ACT** Symbols: **ACT** Symbols: 54 inches Contents: 65%Polyester, 35%Cotton Color Family: Blue Pattern: Geometric 3 Years warrenty Repeat: Approx.V-28",H-9" Cleaning: Fabric Care » W (Water) Weight: 411 GSM Shown Railroaded: No