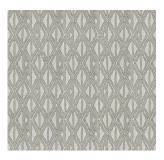

# posh textiles

Collection Name : Artisan Product Name : ARBOR-FOG



#### **FABRIC INFORMATION**

ACT Symbols: \*\*\*

Collection: Artisan Width: 54 inches

Contents: 65%Polyester, 35%Cotton

Color Family: Gray Pattern: Geometric 3 Years warrenty

Repeat: Approx.V-28",H-9"
Cleaning: Fabric Care » W (Water)

Weight: 411 GSM Shown Railroaded: No

### **TECHNICAL SPECIFICATIONS**

Wear Test: 100,000 Double Rubs (Wyzenbeek, Cotton Duck)

Fire Resistance: CAL117-2013, NFPA

260, UFAC I

## **APPLICATIONS**

Guestroom Seating
Wall Panels
Residential Seating
Food & Beverage Seating
Headboard
Nightclub
Higher Education
Senior Living
IMO

### **COLOR OPTIONS**



ARBOR-CADET



ARBOR-NATURAL



ARBOR-RUST



ARBOR-SLATE