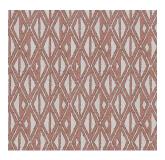

# posh textiles

Collection Name : Artisan Product Name : ARBOR-FOG



#### **FABRIC INFORMATION**

ACT Symbols: \*\*\*

Collection: Artisan Width: 54 inches

Contents: 65%Polyester, 35%Cotton

Color Family: Gray Pattern: Geometric 3 Years warrenty

Repeat: Approx.V-28",H-9"
Cleaning: Fabric Care » W (Water)

Weight: 411 GSM Shown Railroaded: No

### **TECHNICAL SPECIFICATIONS**

Wear Test: 100,000 Double Rubs (Wyzenbeek, Cotton Duck)

Fire Resistance: CAL117-2013, NFPA

260, UFAC I

## **APPLICATIONS**

Guestroom Seating
Wall Panels
Residential Seating
Food & Beverage Seating
Headboard
Nightclub
Higher Education
Senior Living
IMO

### **COLOR OPTIONS**



ARBOR-CADET



ARBOR-NATURAL



ARBOR-RUST



ARBOR-SLATE