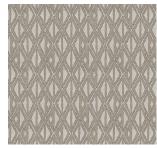

# posh textiles

Collection Name : Artisan Product Name : ARBOR-FOG



#### **FABRIC INFORMATION**

ACT Symbols: \*\*\*

Collection: Artisan Width: 54 inches

Contents: 65%Polyester, 35%Cotton

Color Family: Gray Pattern: Geometric 3 Years warrenty

Repeat: Approx.V-28",H-9"
Cleaning: Fabric Care » W (Water)

Weight: 411 GSM Shown Railroaded: No

### **TECHNICAL SPECIFICATIONS**

Wear Test: 100,000 Double Rubs (Wyzenbeek, Cotton Duck)

Fire Resistance: CAL117-2013, NFPA

260, UFAC I

## **APPLICATIONS**

Guestroom Seating
Wall Panels
Residential Seating
Food & Beverage Seating
Headboard
Nightclub
Higher Education
Senior Living
IMO

### **COLOR OPTIONS**



ARBOR-CADET



ARBOR-NATURAL



ARBOR-RUST



ARBOR-SLATE