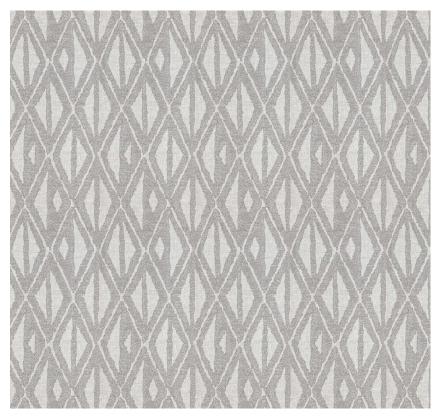

# posh textiles

Collection Name : Artisan Product Name : ARBOR-FOG

#### **FABRIC INFORMATION**

ACT Symbols: \*\*\*

Collection: Artisan Width: 54 inches

Contents: 65%Polyester, 35%Cotton

Color Family: Gray Pattern: Geometric 3 Years warrenty

Repeat: Approx.V-28",H-9"
Cleaning: Fabric Care » W (Water)

Weight: 411 GSM Shown Railroaded: No