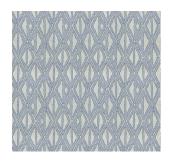

# posh textiles

Collection Name : Artisan Product Name : ARBOR-FOG



#### **FABRIC INFORMATION**

ACT Symbols: \*\*\*

Collection: Artisan Width: 54 inches

Contents: 65%Polyester, 35%Cotton

Color Family: Gray Pattern: Geometric 3 Years warrenty

Repeat: Approx.V-28",H-9"
Cleaning: Fabric Care » W (Water)

Weight: 411 GSM Shown Railroaded: No

### **TECHNICAL SPECIFICATIONS**

Wear Test: 100,000 Double Rubs (Wyzenbeek, Cotton Duck)

Fire Resistance: CAL117-2013, NFPA

260, UFAC I

## **APPLICATIONS**

Guestroom Seating
Wall Panels
Residential Seating
Food & Beverage Seating
Headboard
Nightclub
Higher Education
Senior Living
IMO

### **COLOR OPTIONS**



ARBOR-CADET



ARBOR-NATURAL



ARBOR-RUST



ARBOR-SLATE