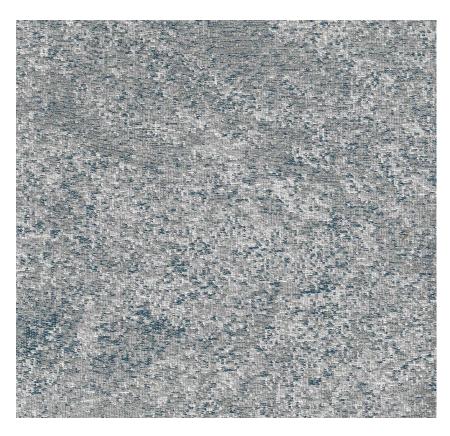

## Collection Name : Artisan Product Name : FINCH-CADET

#### FABRIC INFORMATION

ACT Symbols: **ACT** Symbols: **ACT** Symbols: **ACT** Symbols: **ACT** Symbols: **ACT** Symbols: 54 inches Contents: 65%Polyester, 35%Cotton Color Family: Blue Pattern: Crackled 3 Years warrenty Repeat: Approx.V-28",H-27" Cleaning: Fabric Care » W (Water) Weight: 411 GSM Shown Railroaded: No