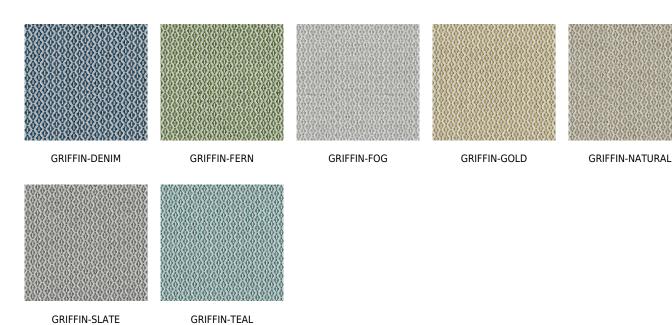

Collection Name: Threadwork Product Name: GRIFFIN-RUST



## **FABRIC INFORMATION**

ACT Symbols: **★★★**A Collection: Threadwork Width: 54 inches

Contents: 65%Polyester, 35%Cotton

Color Family: Orange Pattern: Geometric 3 Years warrenty

Repeat: Approx.V-0.75",H-1.00" Cleaning: Fabric Care » W (Water) Weight: 572 GSM

Shown Railroaded: No

# **TECHNICAL SPECIFICATIONS**

Wear Test: 100,000 Double Rubs (Wyzenbeek, Cotton Duck) Fire Resistance: CAL117-2013, NFPA 260, UFAC I, NFPA 701

with treatment

## **APPLICATIONS**

**Guestroom Seating** Wall Panels Residential Seating Food & Beverage Seating Drapery Headboard Nightclub Higher Education Senior Living IMO

# **COLOR OPTIONS**