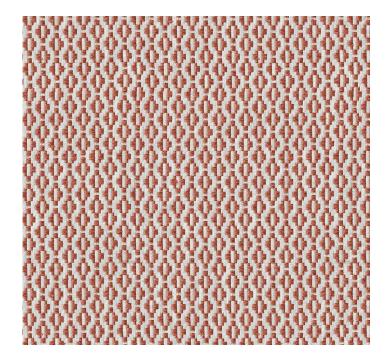

Collection Name: Threadwork Product Name: GRIFFIN-RUST

## **FABRIC INFORMATION**

ACT Symbols: **★★★**A Collection: Threadwork Width: 54 inches

Contents: 65%Polyester, 35%Cotton

Color Family: Orange Pattern: Geometric 3 Years warrenty

Repeat: Approx.V-0.75",H-1.00" Cleaning: Fabric Care » W (Water) Weight: 572 GSM