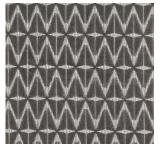

# posh textiles

## Collection Name : Luminosity Product Name : KINGSWAY-ECRU



#### FABRIC INFORMATION

ACT Symbols: **\*\* \* •** Collection: Luminosity Width: 54 inches Contents: 54%Polyester, 46%Viscose Color Family: Neutral Pattern: Geometric 3 Years warrenty Repeat: Approx.V-4.50",H-1.37" Cleaning: Fabric Care » W (Water) Weight: 572 GSM Shown Railroaded: No

### TECHNICAL SPECIFICATIONS

Wear Test: 100,000 Double Rubs (Wyzenbeek, Cotton Duck) Fire Resistance: CAL117-2013, NFPA 260, UFAC I

### APPLICATIONS

Guestroom Seating Wall Panels Residential Seating Food & Beverage Seating Headboard Nightclub Higher Education Senior Living

## COLOR OPTIONS



KINGSWAY-CADET



KINGSWAY-SLATE