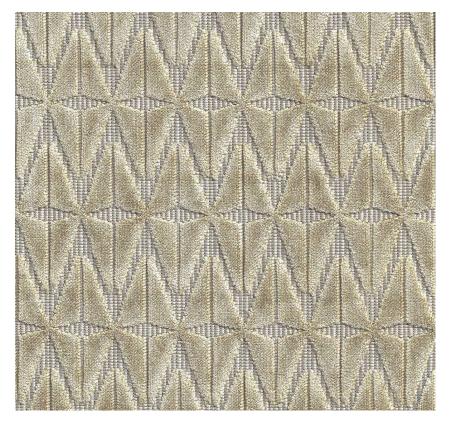

## Collection Name : Luminosity Product Name : KINGSWAY-ECRU

#### FABRIC INFORMATION

ACT Symbols: **\*\* \* •** Collection: Luminosity Width: 54 inches Contents: 54%Polyester, 46%Viscose Color Family: Neutral Pattern: Geometric 3 Years warrenty Repeat: Approx.V-4.50",H-1.37" Cleaning: Fabric Care » W (Water) Weight: 572 GSM Shown Railroaded: No