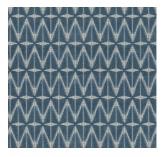

# posh textiles

## Collection Name : Luminosity Product Name : KINGSWAY-ECRU



#### FABRIC INFORMATION

ACT Symbols: **\*\* \* •** Collection: Luminosity Width: 54 inches Contents: 54%Polyester, 46%Viscose Color Family: Neutral Pattern: Geometric 3 Years warrenty Repeat: Approx.V-4.50",H-1.37" Cleaning: Fabric Care » W (Water) Weight: 572 GSM Shown Railroaded: No

### TECHNICAL SPECIFICATIONS

Wear Test: 100,000 Double Rubs (Wyzenbeek, Cotton Duck) Fire Resistance: CAL117-2013, NFPA 260, UFAC I

### APPLICATIONS

Guestroom Seating Wall Panels Residential Seating Food & Beverage Seating Headboard Nightclub Higher Education Senior Living

## COLOR OPTIONS



KINGSWAY-CADET



KINGSWAY-SLATE