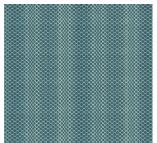

# posh textiles

Collection Name : Luminosity Product Name : MULAN-RUBY



### **FABRIC INFORMATION**

ACT Symbols: \*\*A Collection: Luminosity
Width: 54 inches

Contents: 55%Polyester, 45%Viscose

Color Family: Red Pattern: Geometric 3 Years warrenty

Repeat: Approx.V-6.10",H-13.46" Cleaning: Fabric Care » W (Water)

Weight: 532 GSM Shown Railroaded: No

## **TECHNICAL SPECIFICATIONS**

Wear Test: 100,000 Double Rubs (Wyzenbeek, Cotton Duck)

Fire Resistance: CAL117-2013, NFPA

260, UFAC I

# **APPLICATIONS**

Guestroom Seating
Wall Panels
Residential Seating
Food & Beverage Seating
Headboard
Nightclub
Higher Education
Senior Living

### **COLOR OPTIONS**



MULAN-IRIS



MULAN-SAND



**MULAN-SLATE**