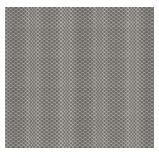

# posh textiles

Collection Name : Luminosity Product Name : MULAN-RUBY



### **FABRIC INFORMATION**

ACT Symbols: \*\*A Collection: Luminosity
Width: 54 inches

Contents: 55%Polyester, 45%Viscose

Color Family: Red Pattern: Geometric 3 Years warrenty

Repeat: Approx.V-6.10",H-13.46" Cleaning: Fabric Care » W (Water)

Weight: 532 GSM Shown Railroaded: No

## **TECHNICAL SPECIFICATIONS**

Wear Test: 100,000 Double Rubs (Wyzenbeek, Cotton Duck)

Fire Resistance: CAL117-2013, NFPA

260, UFAC I

# **APPLICATIONS**

Guestroom Seating
Wall Panels
Residential Seating
Food & Beverage Seating
Headboard
Nightclub
Higher Education
Senior Living

### **COLOR OPTIONS**



MULAN-IRIS



MULAN-SAND



**MULAN-SLATE**