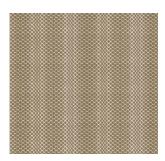

# posh textiles

Collection Name : Luminosity Product Name : MULAN-RUBY



### **FABRIC INFORMATION**

ACT Symbols: \*\*A Collection: Luminosity
Width: 54 inches

Contents: 55%Polyester, 45%Viscose

Color Family: Red Pattern: Geometric 3 Years warrenty

Repeat: Approx.V-6.10",H-13.46" Cleaning: Fabric Care » W (Water)

Weight: 532 GSM Shown Railroaded: No

## **TECHNICAL SPECIFICATIONS**

Wear Test: 100,000 Double Rubs (Wyzenbeek, Cotton Duck)

Fire Resistance: CAL117-2013, NFPA

260, UFAC I

# **APPLICATIONS**

Guestroom Seating
Wall Panels
Residential Seating
Food & Beverage Seating
Headboard
Nightclub
Higher Education
Senior Living

### **COLOR OPTIONS**



MULAN-IRIS



MULAN-SAND



**MULAN-SLATE**