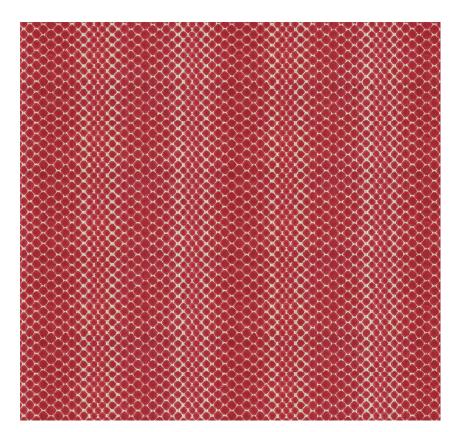

# posh textiles

Collection Name : Luminosity Product Name : MULAN-RUBY

### **FABRIC INFORMATION**

ACT Symbols: \*\*A Collection: Luminosity
Width: 54 inches

Contents: 55%Polyester, 45%Viscose

Color Family: Red Pattern: Geometric 3 Years warrenty

Repeat: Approx.V-6.10",H-13.46" Cleaning: Fabric Care » W (Water)