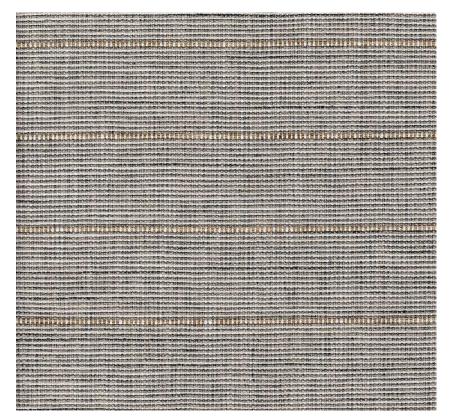

# posh textiles

Collection Name: Artisan

Product Name: SPRINGFIELD-SLATE

#### **FABRIC INFORMATION**

ACT Symbols: \*\*\*

Collection: Artisan Width: 54 inches

Contents: 100% Polyester Color Family: Gray Pattern: Stripe 3 Years warrenty

Repeat: Approx.V-2.58",H-0" Cleaning: Fabric Care » W (Water)

Weight: 590 GSM Shown Railroaded: No