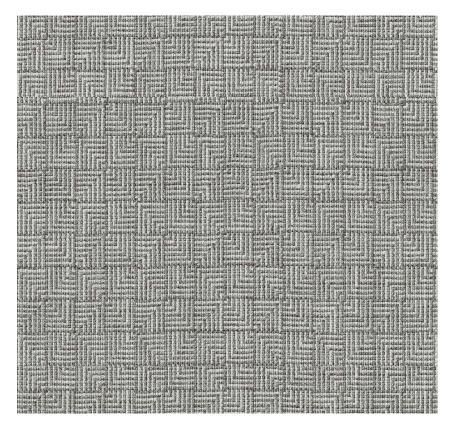

## Collection Name : Artisan Product Name : CHESTER-SLATE

#### FABRIC INFORMATION

ACT Symbols: **\*\* \* •** Collection: Artisan Width: 54 inches Contents: 100% Polyester Color Family: Gray Pattern: Geometric 3 Years warrenty Repeat: Approx.V-1.85",H-1.69" Cleaning: Fabric Care » W (Water) Weight: 560 GSM Shown Railroaded: No