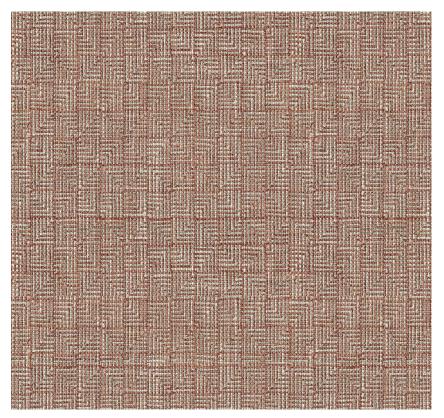

# posh textiles

Collection Name : Artisan Product Name : CHESTER-RUST

#### **FABRIC INFORMATION**

ACT Symbols: ACT S

Repeat: Approx.V-1.85",H-1.69" Cleaning: Fabric Care » W (Water)

Weight: 560 GSM Shown Railroaded: No