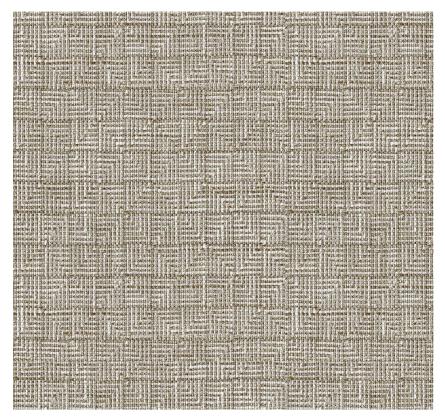

# posh textiles

Collection Name: Artisan

Product Name: CHESTER-PARCHMENT

#### **FABRIC INFORMATION**

ACT Symbols: ACT S

Contents: 100% Polyestel Color Family: Neutral Pattern: Geometric 3 Years warrenty

Repeat: Approx.V-1.85",H-1.69" Cleaning: Fabric Care » W (Water)

Weight: 560 GSM Shown Railroaded: No