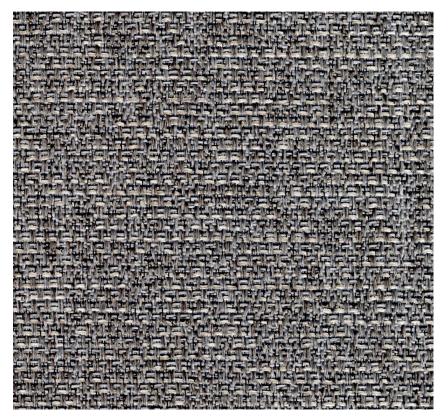

# posh textiles

Collection Name : Eternal Product Name : EMBER-SLATE

#### **FABRIC INFORMATION**

ACT Symbols: ACT S

3 years warrenty
Repeat: Approx.None

Cleaning: Fabric Care » W (Water)

Weight: 480 GSM Shown Railroaded: No