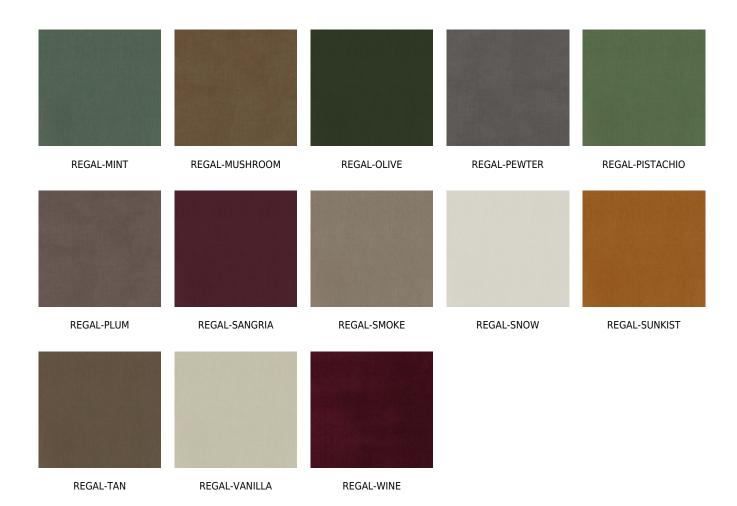

# posh textiles

Collection Name : Luminosity Product Name : REGAL-RUBY



#### FABRIC INFORMATION

ACT Symbols: \*\*\* ACT Sy

Contents: 100% Woven Polyester Velvet

Color Family: Red Pattern: Solid & Textured 3 Years warrenty Repeat: Approx.None

Cleaning: Fabric Care » W (Water)

Weight: 470 GSM Shown Railroaded: No

### **TECHNICAL SPECIFICATIONS**

Wear Test: 100,000 Double Rubs (Wyzenbeek, Cotton Duck) Fire Resistance: CAL117-2013, NFPA 260, UFAC I, NFPA 701

with treatment

#### **APPLICATIONS**

Guestroom Seating Wall Panels Residential Seating Food & Beverage Seating Drapery Headboard Nightclub Higher Education Senior Living IMO

## **COLOR OPTIONS**



# posh textiles