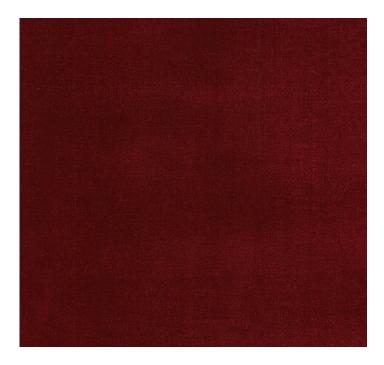

# posh textiles

Collection Name : Luminosity Product Name : REGAL-RUBY

#### FABRIC INFORMATION

ACT Symbols: \*\*\* ACT Sy

Contents: 100% Woven Polyester Velvet

Color Family: Red Pattern: Solid & Textured 3 Years warrenty Repeat: Approx.None

Cleaning: Fabric Care » W (Water)

Weight: 470 GSM Shown Railroaded: No