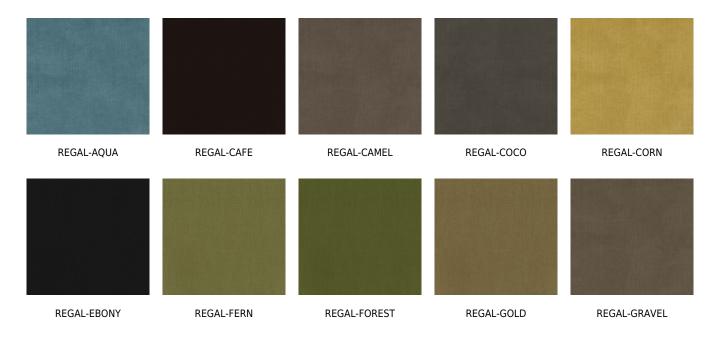

# posh textiles

Collection Name : Luminosity Product Name : REGAL-RUBY



#### FABRIC INFORMATION

ACT Symbols: \*\*\* ACT Sy

Contents: 100% Woven Polyester Velvet

Color Family: Red Pattern: Solid & Textured 3 Years warrenty Repeat: Approx.None

Cleaning: Fabric Care » W (Water)

Weight: 470 GSM Shown Railroaded: No

### **TECHNICAL SPECIFICATIONS**

Wear Test: 100,000 Double Rubs (Wyzenbeek, Cotton Duck) Fire Resistance: CAL117-2013, NFPA 260, UFAC I, NFPA 701

with treatment

#### **APPLICATIONS**

Guestroom Seating Wall Panels Residential Seating Food & Beverage Seating Drapery Headboard Nightclub Higher Education Senior Living IMO

## **COLOR OPTIONS**



# posh textiles