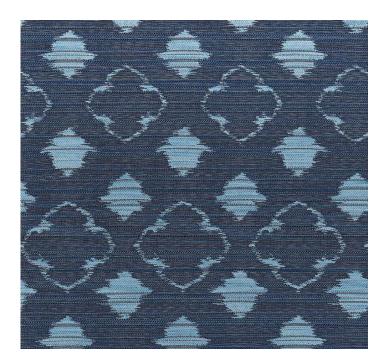

# posh textiles

## Collection Name : Traverse-IFR Product Name : CAMILE-INDIGO



### FABRIC INFORMATION

ACT Symbols: ACT Symbols: ACT Symbols: ACT Symbols: ACT Symbols: ACT Symbols: ACT Symbol Symb

#### TECHNICAL SPECIFICATIONS

Wear Test: 50,000 Double Rubs (Wyzenbeek, Cotton Duck) Fire Resistance: CAL117-2013, NFPA 260, IMO 7, IMO 8, NFPA701, UFAC I

### APPLICATIONS

Guestroom Seating Wall Panels Residential Seating Food & Beverage Seating Drapery Headboard Nightclub Higher Education Privacy Curtain Senior Living IMO

## COLOR OPTIONS





CAMILE-PEARL

CAMILE-OLIVE



#### CAMILE-PEWTER



CAMILE-RIVIERA



CAMILE-RUSSET