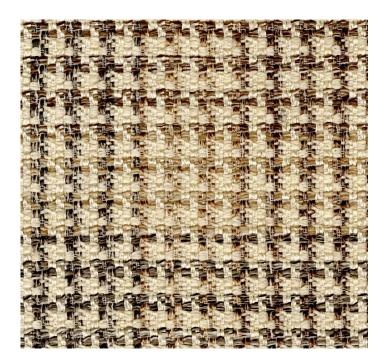

Collection Name : Country

Product Name: BEATRIZ-NATURAL

## **FABRIC INFORMATION**

ACT Symbols: **★★★**▲

Collection: Country Width: 54 inches

Contents: 71% Polyester, 15% Cotton, 7% Linen, 7% Viscose

Color Family: Neutral

Pattern: Dogstooth / Houndstooth

3 years warrenty

Repeat: Approx.V-7.00" H-7.00" Cleaning: Fabric Care » W (Water) Weight: 449 GSM

Shown Railroaded: No