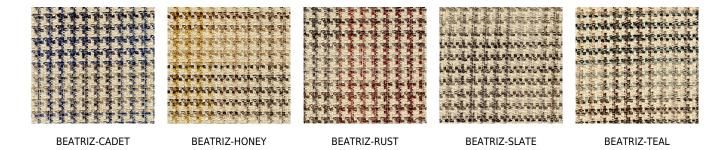

Collection Name : Country

Product Name: BEATRIZ-NATURAL



## **FABRIC INFORMATION**

ACT Symbols: **★★★**▲

Collection: Country Width: 54 inches

Contents: 71% Polyester, 15% Cotton, 7% Linen, 7% Viscose

Color Family: Neutral

Pattern: Dogstooth / Houndstooth

3 years warrenty

Repeat: Approx.V-7.00" H-7.00" Cleaning: Fabric Care » W (Water) Weight: 449 GSM

Shown Railroaded: No

## **TECHNICAL SPECIFICATIONS**

Wear Test: 100,000 Double Rubs (Wyzenbeek, Cotton Duck)

Fire Resistance: CAL117-2013, NFPA 260, UFAC I

## **APPLICATIONS**

**Guestroom Seating** Residential Seating
Food & Beverage Seating Nightclub Higher Education Senior Living IMO

# **COLOR OPTIONS**