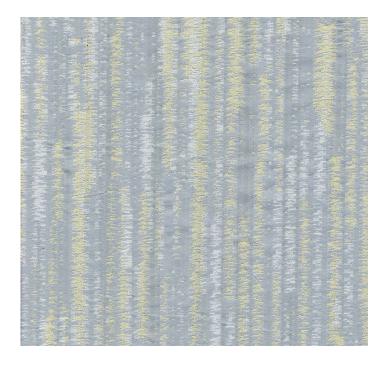

## Collection Name : Traverse-IFR Product Name : LAMAR-ROBIN

#### FABRIC INFORMATION

ACT Symbols: **\*\* \* \* •** Collection: Traverse-IFR Width: 54 inches Contents: 100% IFR Polyester Color Family: Gold Pattern: Stripe, Melange 3 years warrenty Repeat: Approx.V-9", H-8" Cleaning: Fabric Care » W (Water) Weight: 341 GSM Shown Railroaded: No