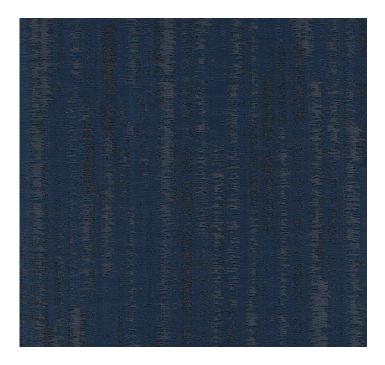

### Collection Name : Traverse-IFR Product Name : LAMAR-INDIGO

#### FABRIC INFORMATION

ACT Symbols: **\*\* \* \* •** Collection: Traverse-IFR Width: 54 inches Contents: 100% IFR Polyester Color Family: Blue Pattern: Stripe, Melange 3 years warrenty Repeat: Approx.V-9", H-8" Cleaning: Fabric Care » W (Water) Weight: 341 GSM Shown Railroaded: No