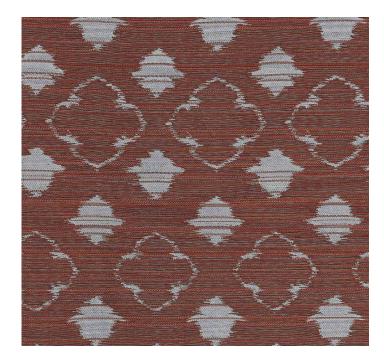

# posh textiles

Collection Name : Traverse-IFR Product Name : CAMILE-RUSSET

# FABRIC INFORMATION

ACT Symbols: ACT S

Repeat: Approx.V-12", H-3.5" Cleaning: Fabric Care » W (Water) Weight: 276 GSM

Shown Railroaded: No